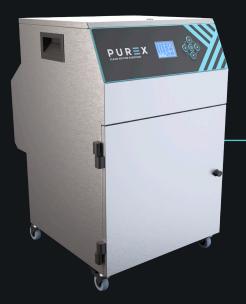

### **Description & features**

- Clear & informative graphic display
- Highest grade HEPA and carbon technology
- Automatic electronic flow control maintains a constant extraction rate even as the filter blocks
- Gas and particle sensors to warn the operator
- Adjustable airflow

#### Compact, multi-use fume extraction unit

200524