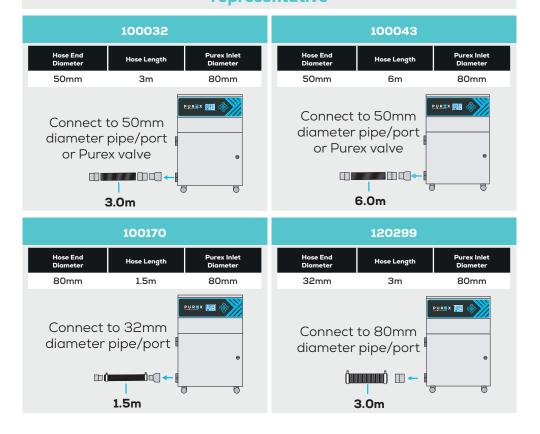

Pre-filter

Connection kits

If you do not see a connection kit that fits your machine or pipework, please contact Purex or your representative

**Interfacing** 

Interfacing can remotely start the Purex machine when the connected machine starts.