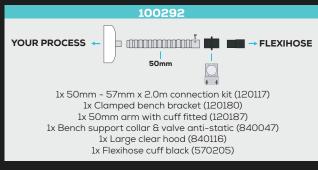

2x Earth strap (105054)

6m Flexihose antistatic (570042)

4x Machined cuff 50mm anti-static black (570211) 2x M4 external washer (730310)

2x Self tapping screws (700111)

### 100295F YOUR PROCESS

38mm ø x 1m

MACHINE

2m x Flexihose antistatic (570042)

1x Clamped bench bracket (120180) 1x Pen nib nozzle 38mm (840170)

1x Conical cowl 38mm (840190)

1x Flexi arm only 1m long (120183) 2x Machined cuff 50mm anti-static black (570211)

2x Earth strap (105054)

4x M4 external washer (730310)

1x ESD kit fitting instructions (820521)

1x Bench support collar & valve anti-static (840047) 2x Earth strap screw (700316)

# **ARM KITS**

Please contact Purex additional support



## 38mm ø Arms / Arm Kits





# **ARM KITS**

Please contact Purex additional support



## 50mm ø Arms / Arm Kits







## 75mm ø Arms / Arm Kits