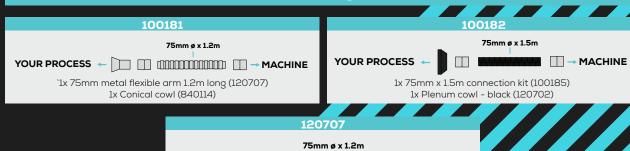

ihose antistatic (570042)

4x Machined cuff 50mm anti-static black (570211) 2x M4 external washer (730310)

2x Self tapping screws (700111)

### 100295F YOUR PROCESS

38mm ø x 1m

MACHINE

2m x Flexihose antistatic (570042)

1x Clamped bench bracket (120180) 1x Pen nib nozzle 38mm (840170)

1x Conical cowl 38mm (840190)

1x Flexi arm only 1m long (120183) 2x Machined cuff 50mm anti-static black (570211)

2x Earth strap (105054)

4x M4 external washer (730310)

1x ESD kit fitting instructions (820521)

1x Bench support collar & valve anti-static (840047) 2x Earth strap screw (700316)

# **ARM KITS**

Please contact Purex additional support



## 38mm ø Arms / Arm Kits





# **ARM KITS**

Please contact Purex additional support



## 50mm ø Arms / Arm Kits







## 75mm ø Arms / Arm Kits