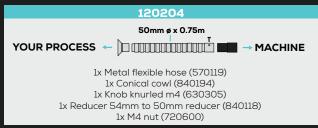

Earth strap (105054)

6m Flexihose antistatic (570042)

4x Machined cuff 50mm anti-static black (570211) 2x M4 external washer (730310)

2x Self tapping screws (700111)

### 100295F YOUR PROCESS

38mm ø x 1m

MACHINE

2m x Flexihose antistatic (570042)

1x Clamped bench bracket (120180) 1x Pen nib nozzle 38mm (840170)

1x Conical cowl 38mm (840190)

1x Flexi arm only 1m long (120183) 2x Machined cuff 50mm anti-static black (570211)

2x Earth strap (105054)

4x M4 external washer (730310)

1x ESD kit fitting instructions (820521)

1x Bench support collar & valve anti-static (840047) 2x Earth strap screw (700316)

# **ARM KITS**

Please contact Purex additional support



## 38mm ø Arms / Arm Kits





# **ARM KITS**

Please contact Purex additional support



## 50mm ø Arms / Arm Kits







## 75mm ø Arms / Arm Kits