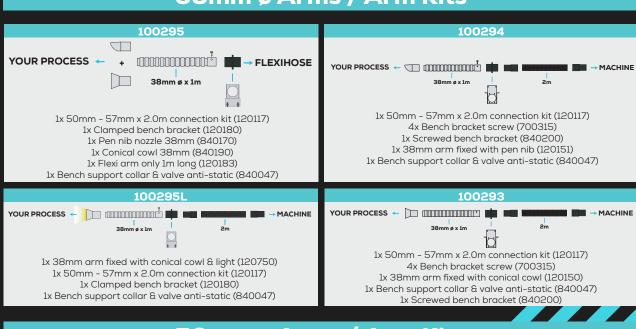

### 100295F YOUR PROCESS

38mm ø x 1m

MACHINE

2m x Flexihose antistatic (570042)

1x Clamped bench bracket (120180) 1x Pen nib nozzle 38mm (840170)

1x Conical cowl 38mm (840190)

1x Flexi arm only 1m long (120183) 2x Machined cuff 50mm anti-static black (570211)

2x Earth strap (105054)

4x M4 external washer (730310)

1x ESD kit fitting instructions (820521)

1x Bench support collar & valve anti-static (840047) 2x Earth strap screw (700316)