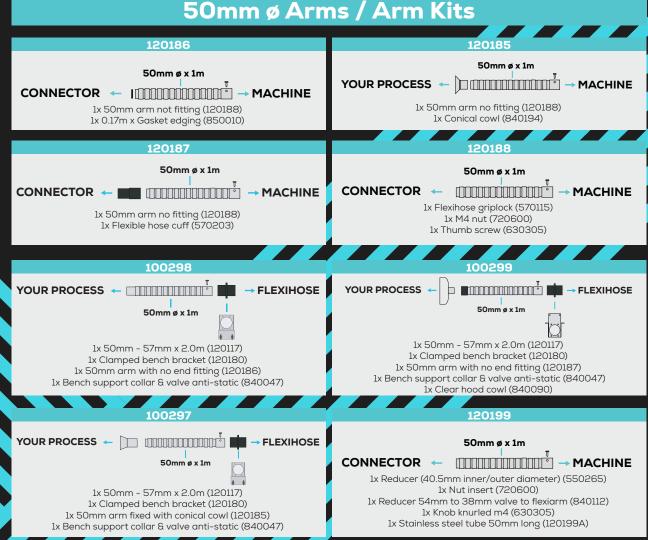

93)

2x Clamp bench bracket (120180)

2x 38mm steel arm (120149)

2x Delta cowl (840182) 2x Earth strap (105054)

6m Flexihose antistatic (570042)

4x Machined cuff 50mm anti-static black (570211) 2x M4 external washer (730310)

2x Self tapping screws (700111)

### 100295F YOUR PROCESS

38mm ø x 1m

MACHINE

2m x Flexihose antistatic (570042)

1x Clamped bench bracket (120180) 1x Pen nib nozzle 38mm (840170)

1x Conical cowl 38mm (840190)

1x Flexi arm only 1m long (120183) 2x Machined cuff 50mm anti-static black (570211)

2x Earth strap (105054)

4x M4 external washer (730310)

1x ESD kit fitting instructions (820521)

1x Bench support collar & valve anti-static (840047) 2x Earth strap screw (700316)

# **ARM KITS**

Please contact Purex additional support



## 38mm ø Arms / Arm Kits





# **ARM KITS**

Please contact Purex additional support



## 50mm ø Arms / Arm Kits







## 75mm ø Arms / Arm Kits