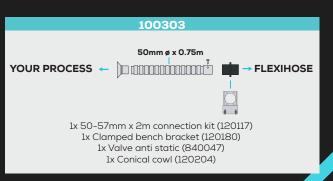

x Earth strap (105054)

6m Flexihose antistatic (570042)

4x Machined cuff 50mm anti-static black (570211) 2x M4 external washer (730310)

2x Self tapping screws (700111)

### 100295F YOUR PROCESS

38mm ø x 1m

MACHINE

2m x Flexihose antistatic (570042)

1x Clamped bench bracket (120180) 1x Pen nib nozzle 38mm (840170)

1x Conical cowl 38mm (840190)

1x Flexi arm only 1m long (120183) 2x Machined cuff 50mm anti-static black (570211)

2x Earth strap (105054)

4x M4 external washer (730310)

1x ESD kit fitting instructions (820521)

1x Bench support collar & valve anti-static (840047) 2x Earth strap screw (700316)

# **ARM KITS**

Please contact Purex additional support



## 38mm ø Arms / Arm Kits





# **ARM KITS**

Please contact Purex additional support



## 50mm ø Arms / Arm Kits







## 75mm ø Arms / Arm Kits