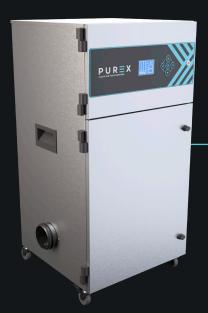

## **Description & features**

- Clear & informative graphic display
- Highest grade HEPA and carbon technology
- Automatic electronic flow control maintains a constant extraction rate even as the filter blocks
- Gas and particle sensors to warn the operator
- Adjustable airflow

### **Specification**

| Voltage            | 120v        | 230v    |
|--------------------|-------------|---------|
| Volume Part Number | 0LX3002     | 0LX3003 |
| Wattage            | 1.2kW       |         |
| Frequency          | 50Hz / 60Hz |         |
| Cabinet Height     | 885mm       |         |
| Cabinet Width      | 455mm       |         |
| Cabinet Depth      | 517mm       |         |
| Cabinet Weight     | 50kg        |         |
| Airflow            | 330m3/h     |         |
| Sound Level        | <60dBa      |         |

**Machine** supplied with

• 1 x Main Filter • 1 x Pre-filter • 1 x Connection Kit • 1 x Power Cable • 1 x Manual