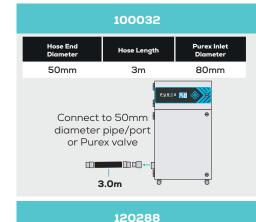

# Connection kits

If you do not see a connection kit that fits your machine or pipework, please contact Purex or your representative

Hose Length

2.3m

80mm

**Interfacing** 

Interfacing can remotely start the Purex machine when the connected machine starts.

Connect to 100mm

diameter pipe/port

2.0m

Interfacing can also warn the connected machine when the Purex machine is in alarm.

Your Machine 10011010

10011010

0.3m 3.0m

Extractor