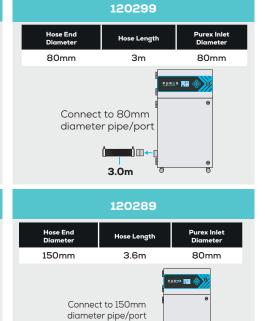

# Connection kits

If you do not see a connection kit that fits your machine or pipework, please contact Purex or your representative

Hose Length

2.3m

80mm

**Interfacing** 

Interfacing can remotely start the Purex machine when the connected machine starts.