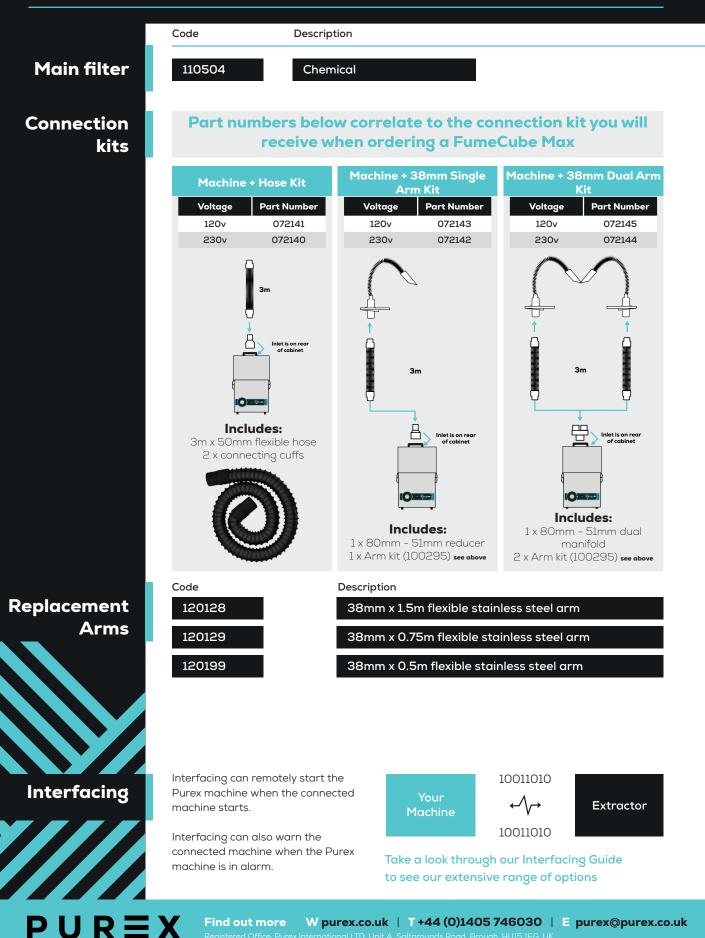

## **FUMECUBE MAX**

Compact, multi-use fume extraction unit

|                          | <ul> <li>VariColour</li> <li>Highest gratechnology</li> <li>Automatic maintains even as the</li> <li>Quiet in optimized</li> </ul> | electronic flow control –<br>a constant extraction rate<br>e filter blocks |
|--------------------------|------------------------------------------------------------------------------------------------------------------------------------|----------------------------------------------------------------------------|
| Filters                  | Main Filt<br>11050                                                                                                                 |                                                                            |
|                          | Pre-Filte                                                                                                                          |                                                                            |
| Specification            | Voltage                                                                                                                            | 120v 230v                                                                  |
| opeenication             | Part Number                                                                                                                        | See overleaf for more information                                          |
|                          | Wattage                                                                                                                            | 0.32kW                                                                     |
|                          | Frequency                                                                                                                          | 50Hz / 60Hz                                                                |
|                          | Cabinet Height                                                                                                                     | 493mm                                                                      |
|                          | Cabinet Width                                                                                                                      | 308mm<br>330mm                                                             |
|                          | Cabinet Depth<br>Cabinet Weight                                                                                                    | 14kg                                                                       |
|                          | Airflow                                                                                                                            | 170m3/h                                                                    |
|                          | Sound Level                                                                                                                        | <60dBa                                                                     |
| Machine<br>supplied with |                                                                                                                                    | <60dBa<br>Connection Kit • 1 x Power Cable • 1 x Manual                    |
|                          |                                                                                                                                    |                                                                            |