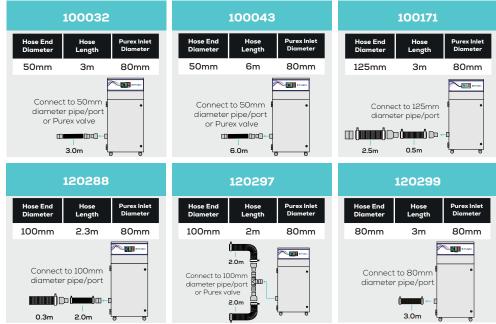

Pre-filter

Connection kits

200524 F8 / F9 Pad

Interfacing

Interfacing can remotely start the Purex machine when the connected machine starts.

Interfacing can also warn the connected machine when the Purex machine is in alarm