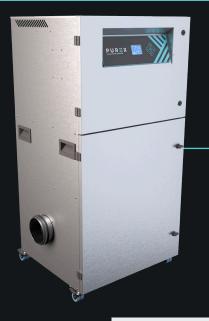

## **Description & features**

- Clear & informative graphic display
- Highest grade HEPA and carbon technology
- Automatic electronic flow control maintains a constant extraction rate even as the filter blocks
- Gas and particle sensors to warn the operator
- Adjustable airflow

## **Specification**

|                    | 3 phase supply |          |  |
|--------------------|----------------|----------|--|
| Voltage            | 220v           | 400v     |  |
| Volume Part Number | 0LX2011D       | 0LX2010D |  |
| Vacuum Part Number | 022121ID       | 022120ID |  |
| Wattage            | 3kW            |          |  |
| Frequency          | 50Hz / 60Hz    |          |  |
| Cabinet Height     | 1400mm         |          |  |
| Cabinet Width      | 725mm          |          |  |
| Cabinet Depth      | 726mm          |          |  |
| Cabinet Weight     | 150kg          |          |  |
| Airflow            | 2000m3/h       |          |  |
| Sound Level        | <60dBa         |          |  |

**Machine** supplied with

• 1 x Main Filter • 1 x Pre-filter • 1 x Power Cable • 1 x Manual • 1 x 4.5m fixed power cable (no plug)

111099