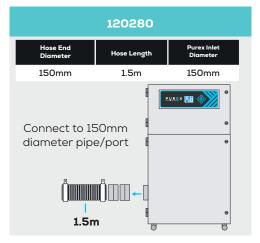

# Connection kits

If you do not see a connection kit that fits your machine or pipework, please contact Purex or your representative

F8 / F9 Labyrinth

CODE: 840197 - Extraction arm CODE: 840198 - Mounting bracket CODE: 840199 - 150mm Connection flange CODE: 120280 - 150mm Hose kit

Interfacing can remotely start the Purex machine when the connected machine starts.