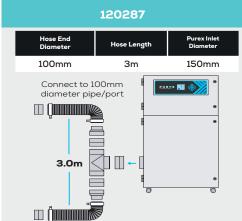

# Connection kits

If you do not see a connection kit that fits your machine or pipework, please contact Purex or your representative

F8 / F9 Labyrinth

CODE: 840197 - Extraction arm CODE: 840198 - Mounting bracket CODE: 840199 - 150mm Connection flange CODE: 120280 - 150mm Hose kit

Interfacing can remotely start the Purex machine when the connected machine starts.