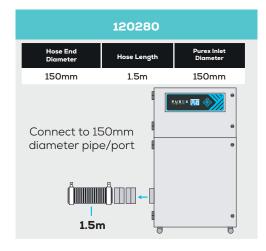

# Hose End Diameter Hose Length Purex Inlet Diamter 315mm 3m 150mm LARGE EXTRACTION ARM Our 2m long extraction arm with it's triple axis can be used in a variety of applications. The flexiblity of the arm allows it to be manoeuvred to reduce restriction and has a large hood of 315mm at the inlet. CODE: 840197 - Extraction arm CODE: 840198 - Mounting bracket CODE: 840199 - 150mm Connection flange CODE: 120280 - 150mm Hose kit