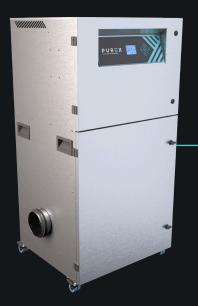

## **Description & features**

- Clear & informative graphic display
- Highest grade HEPA and carbon technology
- Automatic electronic flow control maintains a constant extraction rate even as the filter blocks
- Gas and particle sensors to warn the operator
- Adjustable airflow

## **Specification**

| Voltage            | 120v        | 230v     |
|--------------------|-------------|----------|
| Volume Part Number | 0LX1511D    | 0LX1510D |
| Vacuum Part Number | 021821ID    | 021820ID |
| Wattage            | 3.45kW      |          |
| Frequency          | 50Hz / 60Hz |          |
| Cabinet Height     | 1400mm      |          |
| Cabinet Width      | 725mm       |          |
| Cabinet Depth      | 726mm       |          |
| Cabinet Weight     | 150kg       |          |
| Airflow            | 1500m3/h    |          |
| Sound Level        | <60dBa      |          |