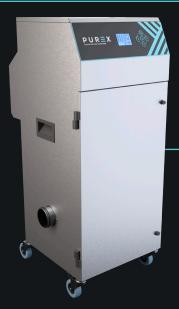

## **Description & features**

- Clear & informative graphic display
- Highest grade HEPA and carbon technology
- Automatic electronic flow control maintains a constant extraction rate even as the filter blocks
- Gas and particle sensors to warn the operator
- Adjustable airflow

## **Specification**

| Voltage            | 120v        | 230v     |
|--------------------|-------------|----------|
| Volume Part Number | 0LX4013D    | 0LX4010D |
| Vacuum Part Number | 080411ID    | 080410ID |
| Wattage            | 1.2kW       |          |
| Frequency          | 50Hz / 60Hz |          |
| Cabinet Height     | 1070mm      |          |
| Cabinet Width      | 465mm       |          |
| Cabinet Depth      | 528mm       |          |
| Cabinet Weight     | 50kg        |          |
| Airflow            | 400m3/h     |          |
| Sound Level        | <60dBa      |          |

**Machine** supplied with

• 1 x Main Filter • 1 x Pre-filter • 1 x Connection Kit • 1 x Power Cable • 1 x Manual