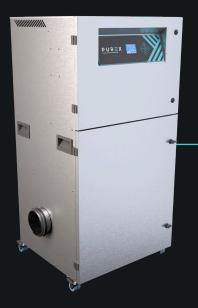

### **Description & features**

- Clear & informative graphic display
- Highest grade HEPA and carbon technology
- Automatic electronic flow control maintains a constant extraction rate even as the filter blocks
- Gas and particle sensors to warn the operator
- Adjustable airflow

## **Specification**

| Voltage            | 120v        | 230v     |
|--------------------|-------------|----------|
| Volume Part Number | 0LX1511D    | 0LX1510D |
| Vacuum Part Number | 021821ID    | 021820ID |
| Wattage            | 3.45kW      |          |
| Frequency          | 50Hz / 60Hz |          |
| Cabinet Height     | 1400mm      |          |
| Cabinet Width      | 725mm       |          |
| Cabinet Depth      | 726mm       |          |
| Cabinet Weight     | 150kg       |          |
| Airflow            | 1500m3/h    |          |
| Sound Level        | <60dBa      |          |