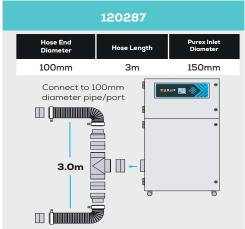

# **Options**

**Main filter** 

110614 HEPA Twin Chemical 110610 HEPA / Twin Chemical 110632 HEPA / Chemical (Cleanroom) 110619 HEPA

Description

F8 / F9 Labyrinth

**Pre-filter** 

Connection kits If you do not see a connection kit that fits your machine or pipework, please contact Purex or your representative