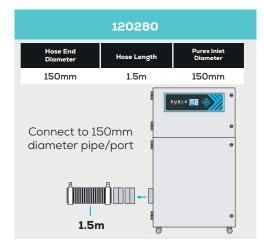

# Hose End Diameter Hose Length Purex Inlet Diamter 315mm 3m 150mm LARGE EXTRACTION ARM Our 2m long extraction arm with it's triple axis can be used in a variety of applications. The flexiblity of the arm allows it to be manoeuvred to reduce restriction and has a large hood of 315mm at the inlet. CODE: 840197 - Extraction arm CODE: 840198 - Mounting bracket CODE: 840199 - 150mm Connection flange CODE: 120280 - 150mm Hose kit