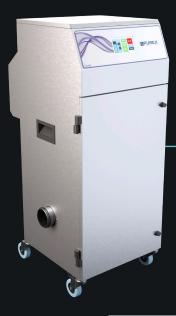

# IFUME 400i

Moderate, coating & dispensing fume extraction unit

### **Description & features**

- Full colour touch screen display
- Highest grade HEPA and carbon technology
- Automatic electronic flow control maintains a constant extraction rate even as the filter blocks
- Gas and particle sensors to warn the operator
- Operate worldwide with no loss of performance

## **Specification**

| Voltage            | 100v - 230v |  |  |
|--------------------|-------------|--|--|
| Vacuum Part Number | 1704032     |  |  |
| Wattage            | 1.1kW       |  |  |
| Frequency          | 50Hz / 60Hz |  |  |
| Cabinet Height     | 1070mm      |  |  |
| Cabinet Width      | 528mm       |  |  |
| Cabinet Depth      | 465mm       |  |  |
| Cabinet Weight     | 60kg        |  |  |
| Airflow            | 400m3/h     |  |  |
| Sound Level        | <60dBa      |  |  |