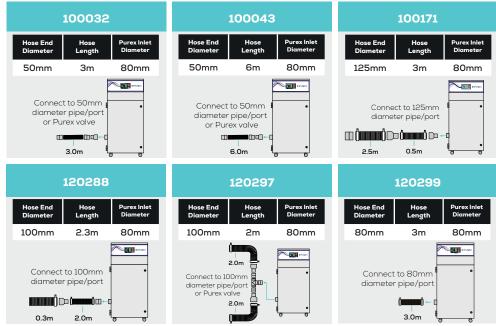

Pre-filter

Connection kits

200524 F8 / F9 Pad

Interfacing

Interfacing can remotely start the Purex machine when the connected machine starts.

Interfacing can also warn the connected machine when the Purex machine is in alarm