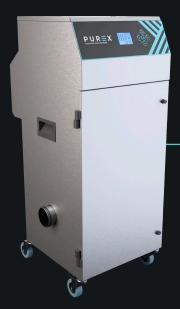

# 200i HP

Moderate, multi-use fume extraction unit

## **Description & features**

- Clear & informative graphic display
- Highest grade HEPA and carbon technology
- Automatic electronic flow control maintains a constant extraction rate even as the filter blocks
- Gas and particle sensors to warn the operator
- Extraction from up to 50 soldering tips

### **Specification**

| Voltage            | 230v        |  |  |
|--------------------|-------------|--|--|
| Volume Part Number | 0LX2200D    |  |  |
| Vacuum Part Number | 080050ID    |  |  |
| Wattage            | 1.1kW       |  |  |
| Frequency          | 50Hz / 60Hz |  |  |
| Cabinet Height     | 1070mm      |  |  |
| Cabinet Width      | 465mm       |  |  |
| Cabinet Depth      | 528mm       |  |  |
| Cabinet Weight     | 60kg        |  |  |
| Airflow            | 200m3/h     |  |  |
| Sound Level        | <60dBa      |  |  |

**Machine** supplied with

• 1 x Main Filter • 1 x Pre-filter • 1 x Connection Kit • 1 x Power Cable • 1 x Manual

Moderate, multi-use fume extraction unit