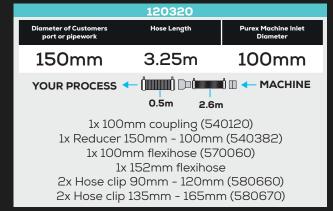

|  |  |
| 1.0m<br>1 x 80mm coupling (540025)                                  |             |                                 |  |  |
| 2 x 100mm coupling (540120)                                         |             |                                 |  |  |
| 2 x Reducer 100mm - 80mm (540150)                                   |             |                                 |  |  |
| 2 x 90-120mm hose clip (580660)<br>1 x 1m x 84mm flexihose (570053) |             |                                 |  |  |







Please contact Purex for additional support



2.5m 0.5m

1 x Reducer 125mm to 100mm (540280)

1 x 2.5m x 125mm flexihose grey (570069)

2 x 135mm - 165mm hose clips (580670)

1 x 0.5m x 100mm flexihose (570060)

2 x 90mm - 120mm hose clip (580660)







2x Hose clip 135mm - 165mm (580670) 2x Reducer 150mm - 100mm (540382)

#### 125mm Purex Inlet





Please contact Purex for additional support

#### 150mm Purex Inlet





#### **200mm Purex Inlet**



# **SOLDERING KITS**



Please contact Purex for additional support



1 x 1.5m x Silicone wall (560030) 1 x Adaptor hose (580010) 5 x Swivel clip assembly (580525) 1 x Universal soldering iron stand (830007) 1 x Rubber clip universal solder tip (830051) 1 x Extraction tube (830135)



1 x 1.5m x Silicone wall (560030) 1 x Adaptor hose (580010) 5 x Swivel clip assembly (580525) 1 x Universal soldering iron stand (830007) 1 x Rubber clip universal solder tip (830051) 1x Extraction tube (830135) 1 x Extraction tube - weller iron (830110) 1x Extraction tube - metcal iron (830112)



1 x 0.4