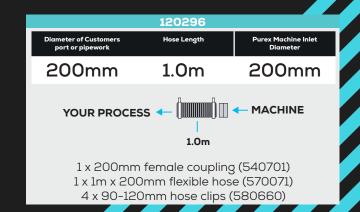

|             |                                 |  |  |
| 2 x Reducer 100mm - 80mm (540150)                                   |             |                                 |  |  |
| 2 x 90-120mm hose clip (580660)<br>1 x 1m x 84mm flexihose (570053) |             |                                 |  |  |







Please contact Purex for additional support



2.5m 0.5m

1 x Reducer 125mm to 100mm (540280)

1 x 2.5m x 125mm flexihose grey (570069)

2 x 135mm - 165mm hose clips (580670)

1 x 0.5m x 100mm flexihose (570060)

2 x 90mm - 120mm hose clip (580660)







2x Hose clip 135mm - 165mm (580670) 2x Reducer 150mm - 100mm (540382)

#### 125mm Purex Inlet





Please contact Purex for additional support

#### 150mm Purex Inlet





#### **200mm Purex Inlet**



# **SOLDERING KITS**



Please contact Purex for additional support



1 x 1.5m x Silicone wall (560030) 1 x Adaptor hose (580010) 5 x Swivel clip assembly (580525) 1 x Universal soldering iron stand (830007) 1 x Rubber clip universal solder tip (830051) 1 x Extraction tube (830135)



1 x 1.5m x Silicone wall (560030) 1 x Adaptor hose (580010) 5 x Swivel clip assembly (580525) 1 x Universal soldering iron stand (830007) 1 x Rubber clip universal solder tip (830051) 1x Extraction tube (830135) 1 x Extraction tube - weller iron (830110) 1x Extraction tube - metcal iron (830112)



1 x 0.4m x Silicone wall (560030)
1 x 1m x 13mm hose - vsm grey (570000)
1x Adaptor hose (580035)
1 x Bracket for ON/OFF tap (580090)
1 x Connector hose stem (580210)
2 x Hose clip 15mm (580500)
1 x ON/OFF tap b