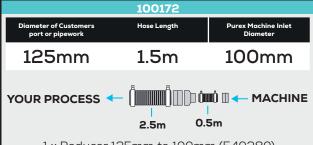

Please contact Purex for additional support

2.5m 0.5m

1 x Reducer 125mm to 100mm (540280)

1 x 2.5m x 125mm flexihose grey (570069)

2 x 135mm - 165mm hose clips (580670)

1 x 0.5m x 100mm flexihose (570060)

2 x 90mm - 120mm hose clip (580660)