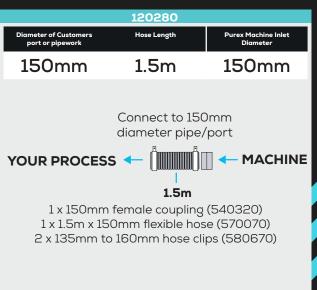

coupling (540120)                                         |             |                                 |  |  |
| 2 x Reducer 100mm - 80mm (540150)                                   |             |                                 |  |  |
| 2 x 90-120mm hose clip (580660)<br>1 x 1m x 84mm flexihose (570053) |             |                                 |  |  |







Please contact Purex for additional support



2.5m 0.5m

1 x Reducer 125mm to 100mm (540280)

1 x 2.5m x 125mm flexihose grey (570069)

2 x 135mm - 165mm hose clips (580670)

1 x 0.5m x 100mm flexihose (570060)

2 x 90mm - 120mm hose clip (580660)







2x Hose clip 135mm - 165mm (580670) 2x Reducer 150mm - 100mm (540382)

#### 125mm Purex Inlet





Please contact Purex for additional support

#### 150mm Purex Inlet





#### **200mm Purex Inlet**



# **SOLDERING KITS**



Please contact Purex for additional support



1 x 1.5m x Silicone wall (560030) 1 x Adaptor hose (580010) 5 x Swivel clip assembly (580525) 1 x Universal soldering iron stand (830007) 1 x Rubber clip universal solder tip (830051) 1 x Extraction tube (830135)



1 x 1.5m x Silicone wall (560030) 1 x Adaptor hose (580010) 5 x Swivel clip assembly (580525) 1 x Universal soldering iron stand (830007) 1 x Rubber clip universal solder tip (830051) 1x Extraction tube (830135) 1 x Extraction tube - weller iron (830110) 1x Extraction tube - metcal iron (830112)



1 x 0.4m x Silicone wall (560030)
1 x 1m x 13mm hose - vsm grey (570000)
1x Adaptor hose (580035)
1 x Bracket for ON/OFF tap (580090)
1 x Connector hose stem (580210)
2 x Hose clip