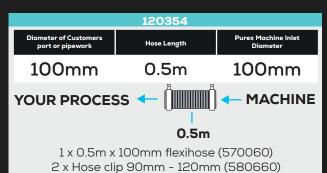

| 120326                                                                                                                                                                                                                                                         |             |                                 |  |  |
|----------------------------------------------------------------------------------------------------------------------------------------------------------------------------------------------------------------------------------------------------------------|-------------|---------------------------------|--|--|
| Diameter of Customers<br>port or pipework                                                                                                                                                                                                                      | Hose Length | Purex Machine Inlet<br>Diameter |  |  |
| 100mm                                                                                                                                                                                                                                                          | 1.8         | 80mm                            |  |  |
| YOUR PROCESS → () () () () () () () () () () () () ()                                                                                                                                                                                                          |             |                                 |  |  |
| 1x 80mm coupling (540025) 1x 100mm coupling (540120) 1x Equal tee 100 (540145) 1x Reducer 100mm - 80mm (540150) 1 x 1.5m x 80mm flexihose (570053) 2 x 2x 0.3m x 100mm flexihose (570060) 2x Hose clip 70mm - 90mm (580650) 4x Hose clip 90mm - 120mm (580660) |             |                                 |  |  |