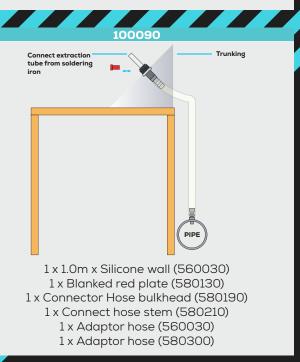

e wall (560030) 1 x Adaptor hose (580010) 5 x Swivel clip assembly (580525) 1 x Universal soldering iron stand (830007) 1 x Rubber clip universal solder tip (830051) 1 x Extraction tube (830135)



1 x 1.5m x Silicone wall (560030) 1 x Adaptor hose (580010) 5 x Swivel clip assembly (580525) 1 x Universal soldering iron stand (830007) 1 x Rubber clip universal solder tip (830051) 1x Extraction tube (830135) 1 x Extraction tube - weller iron (830110) 1x Extraction tube - metcal iron (830112)



1 x 0.4m x Silicone wall (560030)
1 x 1m x 13mm hose - vsm grey (570000)
1x Adaptor hose (580035)
1 x Bracket for ON/OFF tap (580090)
1 x Connector hose stem (580210)
2 x Hose clip 15mm (580500)
1 x ON/OFF tap black (590078)

# Connect extraction tube from soldering iron



1 x Adaptor hose (580300)