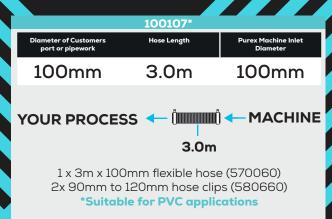

| Purex Machine Inlet<br>Diameter |  |  |
| 100mm                                                               | 1.0m        | 100mm                           |  |  |
| YOUR PROCESS ← ☐ ☐ ☐ ☐ Î                                            |             |                                 |  |  |
| 1.0m<br>1 x 80mm coupling (540025)                                  |             |                                 |  |  |
| 2 x 100mm coupling (540120)                                         |             |                                 |  |  |
| 2 x Reducer 100mm - 80mm (540150)                                   |             |                                 |  |  |
| 2 x 90-120mm hose clip (580660)<br>1 x 1m x 84mm flexihose (570053) |             |                                 |  |  |







Please contact Purex for additional support



2.5m 0.5m

1 x Reducer 125mm to 100mm (540280)

1 x 2.5m x 125mm flexihose grey (570069)

2 x 135mm - 165mm hose clips (580670)

1 x 0.5m x 100mm flexihose (570060)

2 x 90mm - 120mm hose clip (580660)







2x Hose clip 135mm - 165mm (580670) 2x Reducer 150mm - 100mm (540382)

#### 125mm Purex Inlet





Please contact Purex for additional support

#### 150mm Purex Inlet





#### **200mm Purex Inlet**



# **SOLDERING KITS**



Please contact Purex for additional support



1 x 1.5m x Silicone wall (560030) 1 x Adaptor hose (580010) 5 x Swivel clip assembly (580525) 1 x Universal soldering iron stand (830007) 1 x Rubber clip universal solder tip (830051) 1 x Extraction tube (830135)



1 x 1.5m x Silicone wall (560030) 1 x Adaptor hos