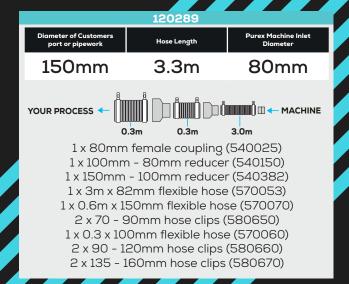

| 1.8         | 80mm                            |  |  |
| YOUR PROCESS → () () () () () () () () () () () () ()                                                                                                                                                                                                          |             |                                 |  |  |
| 1x 80mm coupling (540025) 1x 100mm coupling (540120) 1x Equal tee 100 (540145) 1x Reducer 100mm - 80mm (540150) 1 x 1.5m x 80mm flexihose (570053) 2 x 2x 0.3m x 100mm flexihose (570060) 2x Hose clip 70mm - 90mm (580650) 4x Hose clip 90mm - 120mm (580660) |             |                                 |  |  |





Please contact Purex for additional support













Please contact Purex for additional support

#### 100mm Purex Inlet











| 100186                                                              |             |                                 |  |  |
|---------------------------------------------------------------------|-------------|---------------------------------|--|--|
| Diameter of Customers port or pipework                              | Hose Length | Purex Machine Inlet<br>Diameter |  |  |
| 100mm                                                               | 1.0m        | 100mm                           |  |  |
| YOUR PROCESS ← ☐ ☐ ☐ ☐ Î                                            |             |                                 |  |  |
| 1.0m<br>1 x 80mm coupling (540025)                                  |             |