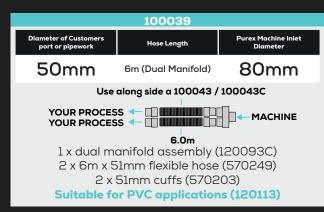

1 x M4 shakeproof washer (730310)

STD: 100043 | PVC: 1000430 Hose Length 80<sub>mm</sub> 6.0<sub>m</sub> 50mm 6.0m 1 x 80-51mm reducer (550287) 1 x 6m x 51mm flexible hose (570249) 1 x Flexible hose cuff black (570203) 2 x 51mm PVC cuffs (120113) \*Coated reducers suitable for PVC applications