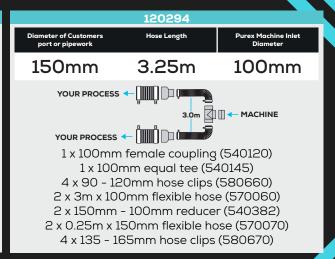

|  |  |
| 1.0m<br>1 x 80mm coupling (540025)                                  |             |                                 |  |  |
| 2 x 100mm coupling (540120)                                         |             |                                 |  |  |
| 2 x Reducer 100mm - 80mm (540150)                                   |             |                                 |  |  |
| 2 x 90-120mm hose clip (580660)<br>1 x 1m x 84mm flexihose (570053) |             |                                 |  |  |







Please contact Purex for additional support



2.5m 0.5m

1 x Reducer 125mm to 100mm (540280)

1 x 2.5m x 125mm flexihose grey (570069)

2 x 135mm - 165mm hose clips (580670)

1 x 0.5m x 100mm flexihose (570060)

2 x 90mm - 120mm hose clip (580660)







2x Hose clip 135mm - 165mm (580670) 2x Reducer 150mm - 100mm (540382)

#### 125mm Purex Inlet





Please contact Purex for additional support

#### 150mm Purex Inlet





#### **200mm Purex Inlet**



# **SOLDERING KITS**



Please contact Purex for additional support



1 x 1.5m x Silicone wall (560030) 1 x Adaptor hose (580010) 5 x Swivel clip assembly (580525) 1 x Universal soldering iron stand (830007) 1 x Rubber clip universal solder tip (830051) 1 x Extraction tube (830135)



1 x 1.5m x Silicone wall (560030) 1 x Adaptor hose (580010) 5 x Swivel clip assembly (580525) 1 x Universal soldering iron stand (830007) 1 x Rubber clip universal solder tip (830051) 1x Extraction tube (830135) 1 x Extraction tube - weller iron (830110) 1x Extraction tube - metcal iron (830112)



1 x 0