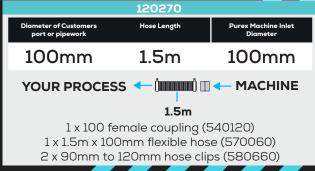

80mm

YOUR PROCESS 

MACHINE

1.5m

2 x 85-75mm reducer (840113)

1 x 1.5m x 75mm flexible hose (570305)

| 120327                                    |                                           |             |                                 |  |  |  |
|-------------------------------------------|-------------------------------------------|-------------|---------------------------------|--|--|--|
|                                           | Diameter of Customers<br>port or pipework | Hose Length | Purex Machine Inlet<br>Diameter |  |  |  |
|                                           | 76mm                                      | 1.0m        | 80mm                            |  |  |  |
| YOUR PROCESS ← ( COMPANY) ■ □ □ ← MACHINE |                                           |             |                                 |  |  |  |
| 4                                         | 1m                                        |             |                                 |  |  |  |
|                                           | 1x Aluminium reducer 80mm - 63mm (550293) |             |                                 |  |  |  |