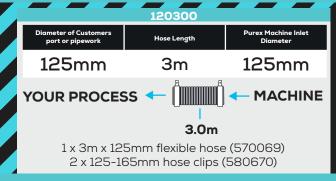

|             |                                 |  |  |
| 2 x 100mm coupling (540120)                                         |             |                                 |  |  |
| 2 x Reducer 100mm - 80mm (540150)                                   |             |                                 |  |  |
| 2 x 90-120mm hose clip (580660)<br>1 x 1m x 84mm flexihose (570053) |             |                                 |  |  |







Please contact Purex for additional support



2.5m 0.5m

1 x Reducer 125mm to 100mm (540280)

1 x 2.5m x 125mm flexihose grey (570069)

2 x 135mm - 165mm hose clips (580670)

1 x 0.5m x 100mm flexihose (570060)

2 x 90mm - 120mm hose clip (580660)







2x Hose clip 135mm - 165mm (580670) 2x Reducer 150mm - 100mm (540382)

#### 125mm Purex Inlet





Please contact Purex for additional support

#### 150mm Purex Inlet





#### **200mm Purex Inlet**



# **SOLDERING KITS**



Please contact Purex for additional support



1 x 1.5m x Silicone wall (560030) 1 x Adaptor hose (580010) 5 x Swivel clip assembly (580525) 1 x Universal soldering iron stand (830007) 1 x Rubber clip universal solder tip (830051) 1 x Extraction tube (830135)



1 x 1.5m x Silicone wall (560030) 1 x Adaptor hose (580010) 5 x Swivel clip assembly (580525) 1 x Universal soldering iron stand (830007) 1 x Rubber clip universal solder tip (830051) 1x Extraction tube (830135) 1 x Extraction tube - weller iron (830110) 1x Extraction tube - metcal iron (830112)



1 x 0.4m x Silicone wall (560030)
1 x 1m x 13mm hose - vsm grey (570000)
1x Adaptor hose (580035)
1 x Brac