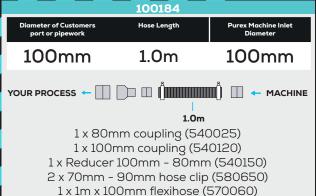

| 120326                                                                                                                                                                                                                                                         |             |                                 |  |  |
|----------------------------------------------------------------------------------------------------------------------------------------------------------------------------------------------------------------------------------------------------------------|-------------|---------------------------------|--|--|
| Diameter of Customers<br>port or pipework                                                                                                                                                                                                                      | Hose Length | Purex Machine Inlet<br>Diameter |  |  |
| 100mm                                                                                                                                                                                                                                                          | 1.8         | 80mm                            |  |  |
| YOUR PROCESS → () () () () () () () () () () () () ()                                                                                                                                                                                                          |             |                                 |  |  |
| 1x 80mm coupling (540025) 1x 100mm coupling (540120) 1x Equal tee 100 (540145) 1x Reducer 100mm - 80mm (540150) 1 x 1.5m x 80mm flexihose (570053) 2 x 2x 0.3m x 100mm flexihose (570060) 2x Hose clip 70mm - 90mm (580650) 4x Hose clip 90mm - 120mm (580660) |             |                                 |  |  |