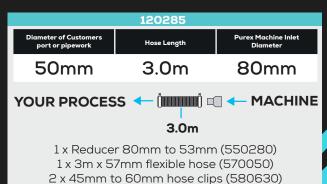

| 100026                                    |             |                                 |  |  |  |
|-------------------------------------------|-------------|---------------------------------|--|--|--|
| Diameter of Customers<br>port or pipework | Hose Length | Purex Machine Inlet<br>Diameter |  |  |  |
| 50mm                                      | 3.0m        | 80mm                            |  |  |  |
| YOUR PROCESS 		— []                       |             |                                 |  |  |  |
| 3.0m                                      |             |                                 |  |  |  |
| 1 x earth strap 6mm (105054)              |             |                                 |  |  |  |
| 1 x 80mm to 51 reducer (550287)           |             |                                 |  |  |  |
| 1 x 3m x 50mm antistatic hose (570042)    |             |                                 |  |  |  |
| 2 x 51mm antistatic cuffs (570211)        |             |                                 |  |  |  |
| 1 x Pan head screw (700316)               |             |                                 |  |  |  |