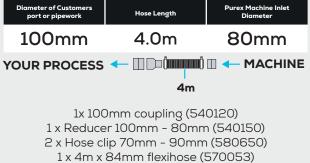

| 120326                                                                                                                                                                                                                                                         |             |                                 |  |  |
|----------------------------------------------------------------------------------------------------------------------------------------------------------------------------------------------------------------------------------------------------------------|-------------|---------------------------------|--|--|
| Diameter of Customers<br>port or pipework                                                                                                                                                                                                                      | Hose Length | Purex Machine Inlet<br>Diameter |  |  |
| 100mm                                                                                                                                                                                                                                                          | 1.8         | 80mm                            |  |  |
| YOUR PROCESS → () () () () () () () () () () () () ()                                                                                                                                                                                                          |             |                                 |  |  |
| 1x 80mm coupling (540025) 1x 100mm coupling (540120) 1x Equal tee 100 (540145) 1x Reducer 100mm - 80mm (540150) 1 x 1.5m x 80mm flexihose (570053) 2 x 2x 0.3m x 100mm flexihose (570060) 2x Hose clip 70mm - 90mm (580650) 4x Hose clip 90mm - 120mm (580660) |             |                                 |  |  |