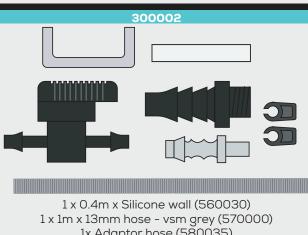

1 x 0.4m x Silicone wall (560030)
1 x 1m x 13mm hose - vsm grey (570000)
1x Adaptor hose (580035)
1 x Bracket for ON/OFF tap (580090)
1 x Connector hose stem (580210)
2 x Hose clip 15mm (580500)
1 x ON/OFF tap black (590078)