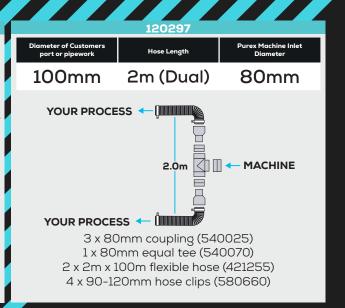

| 120326                                                                                                                                                                                                                                                         |             |                                 |  |  |
|----------------------------------------------------------------------------------------------------------------------------------------------------------------------------------------------------------------------------------------------------------------|-------------|---------------------------------|--|--|
| Diameter of Customers<br>port or pipework                                                                                                                                                                                                                      | Hose Length | Purex Machine Inlet<br>Diameter |  |  |
| 100mm                                                                                                                                                                                                                                                          | 1.8         | 80mm                            |  |  |
| YOUR PROCESS → () () () () () () () () () () () () ()                                                                                                                                                                                                          |             |                                 |  |  |
| 1x 80mm coupling (540025) 1x 100mm coupling (540120) 1x Equal tee 100 (540145) 1x Reducer 100mm - 80mm (540150) 1 x 1.5m x 80mm flexihose (570053) 2 x 2x 0.3m x 100mm flexihose (570060) 2x Hose clip 70mm - 90mm (580650) 4x Hose clip 90mm - 120mm (580660) |             |                                 |  |  |