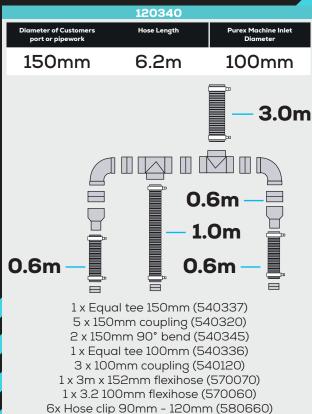

|  |  |
| 1.0m<br>1 x 80mm coupling (540025)                                  |             |                                 |  |  |
| 2 x 100mm coupling (540120)                                         |             |                                 |  |  |
| 2 x Reducer 100mm - 80mm (540150)                                   |             |                                 |  |  |
| 2 x 90-120mm hose clip (580660)<br>1 x 1m x 84mm flexihose (570053) |             |                                 |  |  |







Please contact Purex for additional support



2.5m 0.5m

1 x Reducer 125mm to 100mm (540280)

1 x 2.5m x 125mm flexihose grey (570069)

2 x 135mm - 165mm hose clips (580670)

1 x 0.5m x 100mm flexihose (570060)

2 x 90mm - 120mm hose clip (580660)







2x Hose clip 135mm - 165mm (580670) 2x Reducer 150mm - 100mm (540382)

#### 125mm Purex Inlet





Please contact Purex for additional support

#### 150mm Purex Inlet





#### **200mm Purex Inlet**



# **SOLDERING KITS**



Please contact Purex for additional support



1 x 1.5m x Silicone wall (560030) 1 x Adaptor hose (580010) 5 x Swivel clip assembly (580525) 1 x Universal soldering iron stand (830007) 1 x Rubber clip universal solder tip (830051) 1 x Extraction tube (830135)



1 x 1.5m x Silicone wall (560030) 1 x Adaptor hose (580010) 5 x Swivel clip assembly (580525) 1 x Universal soldering iron stand (830007) 1 x Rubber clip universal solder tip (830051) 1x Extraction tube (830135) 1 x Extraction tube - weller iron (830110) 1x Extraction tube - metcal iron (830112)



1 x 0.4m