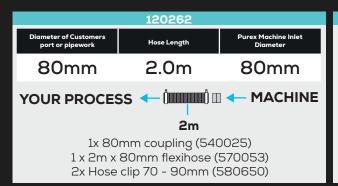

ine Inlet<br>Diameter |  |  |  |
|                                           | 76mm                                      | 1.0m        | 80mm                            |  |  |  |
| YOUR PROCESS ← ( COMPANY) ■ □ □ ← MACHINE |                                           |             |                                 |  |  |  |
| 4                                         | 1m                                        |             |                                 |  |  |  |
|                                           | 1x Aluminium reducer 80mm - 63mm (550293) |             |                                 |  |  |  |

1x Aluminium reducer 80mm - 63mm (550293) 1 x 1m x 76mm flexihose (570305) 1x Hose cuff 63mm (570205) 2x Hose clip 70-90 (580650)



Please contact Purex for additional support













1 x 80mm coupling (540025)

120258

| 120326                                                                                                                                                                                                                                                         |             |                                 |  |  |
|----------------------------------------------------------------------------------------------------------------------------------------------------------------------------------------------------------------------------------------------------------------|-------------|---------------------------------|--|--|
| Diameter of Customers<br>port or pipework