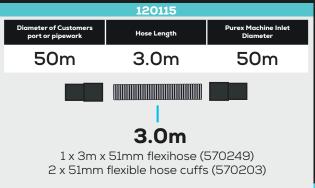

| 100026                                    |             |                                 |  |  |  |
|-------------------------------------------|-------------|---------------------------------|--|--|--|
| Diameter of Customers<br>port or pipework | Hose Length | Purex Machine Inlet<br>Diameter |  |  |  |
| 50mm                                      | 3.0m        | 80mm                            |  |  |  |
| YOUR PROCESS 		— []                       |             |                                 |  |  |  |
| 3.0m                                      |             |                                 |  |  |  |
| 1 x earth strap 6mm (105054)              |             |                                 |  |  |  |
| 1 x 80mm to 51 reducer (550287)           |             |                                 |  |  |  |
| 1 x 3m x 50mm antistatic hose (570042)    |             |                                 |  |  |  |
| 2 x 51mm antistatic cuffs (570211)        |             |                                 |  |  |  |
| 1 x Pan head screw (700316)               |             |                                 |  |  |  |