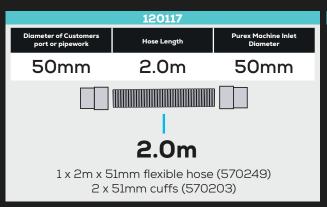

| 100026                                    |             |                                 |  |  |  |
|-------------------------------------------|-------------|---------------------------------|--|--|--|
| Diameter of Customers<br>port or pipework | Hose Length | Purex Machine Inlet<br>Diameter |  |  |  |
| 50mm                                      | 3.0m        | 80mm                            |  |  |  |
| YOUR PROCESS 		— []                       |             |                                 |  |  |  |
| 3.0m                                      |             |                                 |  |  |  |
| 1 x earth strap 6mm (105054)              |             |                                 |  |  |  |
| 1 x 80mm to 51 reducer (550287)           |             |                                 |  |  |  |
| 1 x 3m x 50mm antistatic hose (570042)    |             |                                 |  |  |  |
| 2 x 51mm antistatic cuffs (570211)        |             |                                 |  |  |  |
| 1 x Pan head screw (700316)               |             |                                 |  |  |  |