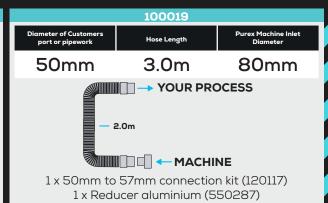

|  |  |  |
| 1 x 80mm to 51 reducer (550287)           |             |                                 |  |  |  |
| 1 x 3m x 50mm antistatic hose (570042)    |             |                                 |  |  |  |
| 2 x 51mm antistatic cuffs (570211)        |             |                                 |  |  |  |
| 1 x Pan head screw (700316)               |             |                                 |  |  |  |

1 x M4 shakeproof washer (730310)

STD: 100043 | PVC: 1000430 Hose Length 80<sub>mm</sub> 6.0<sub>m</sub> 50mm 6.0m 1 x 80-51mm reducer (550287) 1 x 6m x 51mm flexible hose (570249) 1 x Flexible hose cuff black (570203) 2 x 51mm PVC cuffs (120113) \*Coated reducers suitable for PVC applications

(550287C)



Please contact Purex for additional support













1x Clean cab - open hoode 75mm port (840155)

100185

Diameter of Customers port or pipework

75mm

1.5m

Purex Machine Inlet Diameter

80mm

YOUR PROCESS 

MACHINE

1.5m

2 x 85-75mm reducer (840113)

1 x 1.5m x 75mm flexible hose (570305)

| 120327                                    |                                           |             |                                 |  |  |  |
|-------------------------------------------|-------------------------------------------|-------------|---------------------------------|--|--|--|
|                                           | Diameter of Customers<br>port or pipework | Hose Length | Purex Machine Inlet<br>Diameter |  |  |  |
|                                           | 76mm                                      | 1.0m        | 80mm