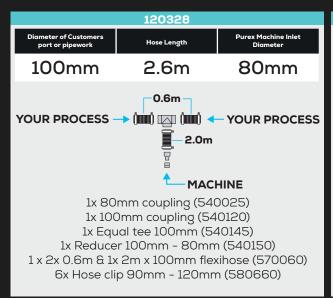

| 120326                                                                                                                                                                                                                                                         |             |                                 |  |  |
|----------------------------------------------------------------------------------------------------------------------------------------------------------------------------------------------------------------------------------------------------------------|-------------|---------------------------------|--|--|
| Diameter of Customers<br>port or pipework                                                                                                                                                                                                                      | Hose Length | Purex Machine Inlet<br>Diameter |  |  |
| 100mm                                                                                                                                                                                                                                                          | 1.8         | 80mm                            |  |  |
| YOUR PROCESS → () () () () () () () () () () () () ()                                                                                                                                                                                                          |             |                                 |  |  |
| 1x 80mm coupling (540025) 1x 100mm coupling (540120) 1x Equal tee 100 (540145) 1x Reducer 100mm - 80mm (540150) 1 x 1.5m x 80mm flexihose (570053) 2 x 2x 0.3m x 100mm flexihose (570060) 2x Hose clip 70mm - 90mm (580650) 4x Hose clip 90mm - 120mm (580660) |             |                                 |  |  |