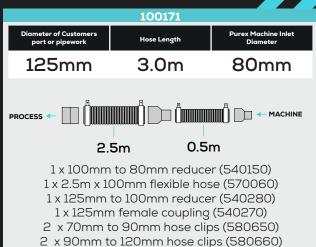

Please contact Purex for additional support

2.5m 0.5m

1 x Reducer 125mm to 100mm (540280)

1 x 2.5m x 125mm flexihose grey (570069)

2 x 135mm - 165mm hose clips (580670)

1 x 0.5m x 100mm flexihose (570060)

2 x 90mm - 120mm hose clip (580660)