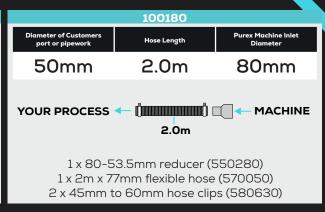

|  |  |  |
| 1 x 80mm to 51 reducer (550287)           |             |                                 |  |  |  |
| 1 x 3m x 50mm antistatic hose (570042)    |             |                                 |  |  |  |
| 2 x 51mm antistatic cuffs (570211)        |             |                                 |  |  |  |
| 1 x Pan head screw (700316)               |             |                                 |  |  |  |

1 x M4 shakeproof washer (730310)

STD: 100043 | PVC: 1000430 Hose Length 80<sub>mm</sub> 6.0<sub>m</sub> 50mm 6.0m 1 x 80-51mm reducer (550287) 1 x 6m x 51mm flexible hose (570249) 1 x Flexible hose cuff black (570203) 2 x 51mm PVC cuffs (120113) \*Coated reducers suitable for PVC applications

(550287C)



Please contact Purex for additional support













1x Clean cab - open hoode 75mm port (840155)

100185

Diameter of Customers port or pipework

75mm

1.5m

Purex Machine Inlet Diameter

80mm

YOUR PROCESS 

MACHINE

1.5m

2 x 85-75mm reducer (840113)

1 x 1.5m x 75mm flexible hose (570305)

| 120327                                    |                                           |             |                                 |  |  |  |
|-------------------------------------------|-------------------------------------------|-------------|---------------------------------|--|--|--|
|                                           | Diameter of Customers<br>port or pipework | Hose Length | Purex Machine Inlet<br>Diameter |  |  |  |
|                                           | 76mm                                      | 1.0m        | 80m