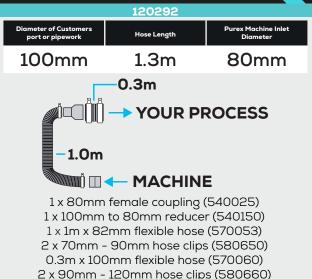

#### 100mm Purex Inlet

| 100186                                                              |             |                                 |  |  |
|---------------------------------------------------------------------|-------------|---------------------------------|--|--|
| Diameter of Customers port or pipework                              | Hose Length | Purex Machine Inlet<br>Diameter |  |  |
| 100mm                                                               | 1.0m        | 100mm                           |  |  |
| YOUR PROCESS ← ☐ ☐ ☐ ☐ Î                                            |             |                                 |  |  |
| 1.0m<br>1 x 80mm coupling (540025)                                  |             |                                 |  |  |
| 2 x 100mm coupling (540120)                                         |             |                                 |  |  |
| 2 x Reducer 100mm - 80mm (540150)                                   |             |                                 |  |  |
| 2 x 90-120mm hose clip (580660)<br>1 x 1m x 84mm flexihose (570053) |             |                                 |  |  |