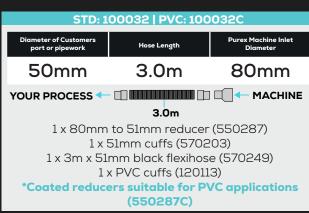

| 100026                                    |             |                                 |  |  |  |
|-------------------------------------------|-------------|---------------------------------|--|--|--|
| Diameter of Customers<br>port or pipework | Hose Length | Purex Machine Inlet<br>Diameter |  |  |  |
| 50mm                                      | 3.0m        | 80mm                            |  |  |  |
| YOUR PROCESS 		— []                       |             |                                 |  |  |  |
| 3.0m                                      |             |                                 |  |  |  |
| 1 x earth strap 6mm (105054)              |             |                                 |  |  |  |
| 1 x 80mm to 51 reducer (550287)           |             |                                 |  |  |  |
| 1 x 3m x 50mm antistatic hose (570042)    |             |                                 |  |  |  |
| 2 x 51mm antistatic cuffs (570211)        |             |                                 |  |  |  |
| 1 x Pan head screw (700316)               |             |                                 |  |  |  |