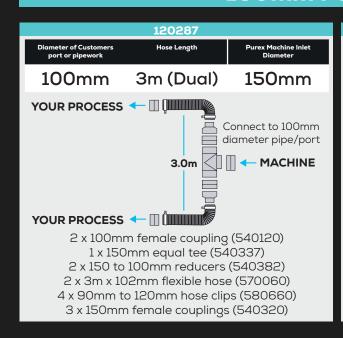

mm coupling (540120)                                         |             |                                 |  |  |
| 2 x Reducer 100mm - 80mm (540150)                                   |             |                                 |  |  |
| 2 x 90-120mm hose clip (580660)<br>1 x 1m x 84mm flexihose (570053) |             |                                 |  |  |







Please contact Purex for additional support



2.5m 0.5m

1 x Reducer 125mm to 100mm (540280)

1 x 2.5m x 125mm flexihose grey (570069)

2 x 135mm - 165mm hose clips (580670)

1 x 0.5m x 100mm flexihose (570060)

2 x 90mm - 120mm hose clip (580660)







2x Hose clip 135mm - 165mm (580670) 2x Reducer 150mm - 100mm (540382)

#### 125mm Purex Inlet





Please contact Purex for additional support

#### 150mm Purex Inlet





#### **200mm Purex Inlet**



# **SOLDERING KITS**



Please contact Purex for additional support



1 x 1.5m x Silicone wall (560030) 1 x Adaptor hose (580010) 5 x Swivel clip assembly (580525) 1 x Universal soldering iron stand (830007) 1 x Rubber clip universal solder tip (830051) 1 x Extraction tube (830135)



1 x 1.5m x Silicone wall (560030) 1 x Adaptor hose (580010) 5 x Swivel clip assembly (580525) 1 x Universal soldering iron stand (830007) 1 x Rubber clip universal solder tip (830051) 1x Extraction tube (830135) 1 x Extraction tube - weller iron (830110) 1x Extraction tube - metcal iron (830112)



1 x 0.4m x Silicone wall (560030)
1 x 1m x 13mm hose - vsm grey (570000)
1x Adaptor hose (580035)
1 x Bracket for ON/OFF tap (580090)
1 x Connector hose stem (580210)
2 x Hose cli