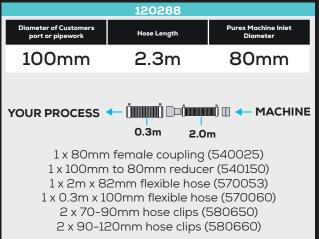

#### 100mm Purex Inlet

| 100186                                                              |             |                                 |  |  |
|---------------------------------------------------------------------|-------------|---------------------------------|--|--|
| Diameter of Customers port or pipework                              | Hose Length | Purex Machine Inlet<br>Diameter |  |  |
| 100mm                                                               | 1.0m        | 100mm                           |  |  |
| YOUR PROCESS ← ☐ ☐ ☐ ☐ Î                                            |             |                                 |  |  |
| 1.0m<br>1 x 80mm coupling (540025)                                  |             |                                 |  |  |
| 2 x 100mm coupling (540120)                                         |             |                                 |  |  |
| 2 x Reducer 100mm - 80mm (540150)                                   |             |                                 |  |  |
| 2 x 90-120mm hose clip (580660)<br>1 x 1m x 84mm flexihose (570053) |             |                                 |  |  |