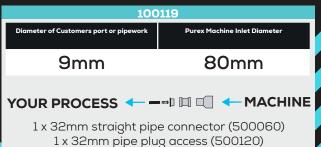

#### 100mm Purex Inlet

| 100186                                                              |             |                                 |  |  |
|---------------------------------------------------------------------|-------------|---------------------------------|--|--|
| Diameter of Customers port or pipework                              | Hose Length | Purex Machine Inlet<br>Diameter |  |  |
| 100mm                                                               | 1.0m        | 100mm                           |  |  |
| YOUR PROCESS ← ☐ ☐ ☐ ☐ Î                                            |             |                                 |  |  |
| 1.0m<br>1 x 80mm coupling (540025)                                  |             |                                 |  |  |
| 2 x 100mm coupling (540120)                                         |             |                                 |  |  |
| 2 x Reducer 100mm - 80mm (540150)                                   |             |                                 |  |  |
| 2 x 90-120mm hose clip (580660)<br>1 x 1m x 84mm flexihose (570053) |             |                                 |  |  |