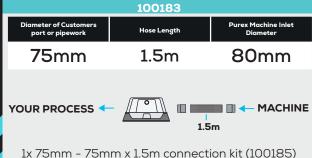

(550287C)

Please contact Purex for additional support

1x Clean cab - open hoode 75mm port (840155)

100185

Diameter of Customers port or pipework

75mm

1.5m

Purex Machine Inlet Diameter

80mm

YOUR PROCESS 

MACHINE

1.5m

2 x 85-75mm reducer (840113)

1 x 1.5m x 75mm flexible hose (570305)

| 120327                                    |                                           |             |                                 |  |  |  |
|-------------------------------------------|-------------------------------------------|-------------|---------------------------------|--|--|--|
|                                           | Diameter of Customers<br>port or pipework | Hose Length | Purex Machine Inlet<br>Diameter |  |  |  |
|                                           | 76mm                                      | 1.0m        | 80mm                            |  |  |  |
| YOUR PROCESS ← ( COMPANY) ■ □ □ ← MACHINE |                                           |             |                                 |  |  |  |
| 4                                         | 1m                                        |             |                                 |  |  |  |
|                                           | 1x Aluminium reducer 80mm - 63mm (550293) |             |                                 |  |  |  |