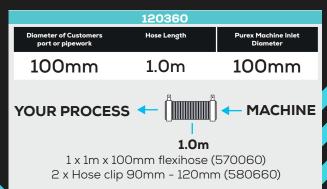

#### 100mm Purex Inlet

| 100186                                                              |             |                                 |  |  |
|---------------------------------------------------------------------|-------------|---------------------------------|--|--|
| Diameter of Customers port or pipework                              | Hose Length | Purex Machine Inlet<br>Diameter |  |  |
| 100mm                                                               | 1.0m        | 100mm                           |  |  |
| YOUR PROCESS ← ☐ ☐ ☐ ☐ Î                                            |             |                                 |  |  |
| 1.0m<br>1 x 80mm coupling (540025)                                  |             |                                 |  |  |
| 2 x 100mm coupling (540120)                                         |             |                                 |  |  |
| 2 x Reducer 100mm - 80mm (540150)                                   |             |                                 |  |  |
| 2 x 90-120mm hose clip (580660)<br>1 x 1m x 84mm flexihose (570053) |             |                                 |  |  |