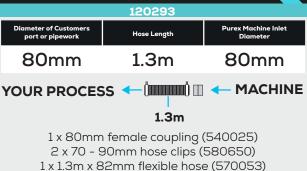

e Inlet<br>Diameter |  |  |  |
|                                           | 76mm                                      | 1.0m        | 80mm                            |  |  |  |
| YOUR PROCESS ← ( COMPANY) ■ □ □ ← MACHINE |                                           |             |                                 |  |  |  |
| 4                                         | 1m                                        |             |                                 |  |  |  |
|                                           | 1x Aluminium reducer 80mm - 63mm (550293) |             |                                 |  |  |  |

1x Aluminium reducer 80mm - 63mm (550293) 1 x 1m x 76mm flexihose (570305) 1x Hose cuff 63mm (570205) 2x Hose clip 70-90 (580650)



Please contact Purex for additional support













1 x 80mm coupling (540025)

120258

| 120326                                                                                                                                                                                                                                                         |             |                                 |  |  |
|----------------------------------------------------------------------------------------------------------------------------------------------------------------------------------------------------------------------------------------------------------------|-------------|---------------------------------|--|--|
| Diameter of Customers<br>port or pipework