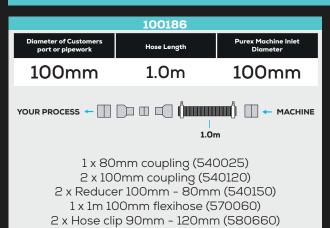

#### 100mm Purex Inlet

| 100186                                                              |             |                                 |  |  |
|---------------------------------------------------------------------|-------------|---------------------------------|--|--|
| Diameter of Customers port or pipework                              | Hose Length | Purex Machine Inlet<br>Diameter |  |  |
| 100mm                                                               | 1.0m        | 100mm                           |  |  |
| YOUR PROCESS ← ☐ ☐ ☐ ☐ Î                                            |             |                                 |  |  |
| 1.0m<br>1 x 80mm coupling (540025)                                  |             |                                 |  |  |
| 2 x 100mm coupling (540120)                                         |             |                                 |  |  |
| 2 x Reducer 100mm - 80mm (540150)                                   |             |                                 |  |  |
| 2 x 90-120mm hose clip (580660)<br>1 x 1m x 84mm flexihose (570053) |             |                                 |  |  |