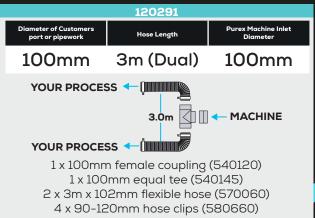

80mm                            |  |  |
| YOUR PROCESS → () () () () () () () () () () () () ()                                                                                                                                                                                                          |             |                                 |  |  |
| 1x 80mm coupling (540025) 1x 100mm coupling (540120) 1x Equal tee 100 (540145) 1x Reducer 100mm - 80mm (540150) 1 x 1.5m x 80mm flexihose (570053) 2 x 2x 0.3m x 100mm flexihose (570060) 2x Hose clip 70mm - 90mm (580650) 4x Hose clip 90mm - 120mm (580660) |             |                                 |  |  |





Please contact Purex for additional support













Please contact Purex for additional support

#### 100mm Purex Inlet











| 100186                                                              |             |                                 |  |  |
|---------------------------------------------------------------------|-------------|---------------------------------|--|--|
| Diameter of Customers port or pipework                              | Hose Length | Purex Machine Inlet<br>Diameter |  |  |
| 100mm                                                               | 1.0m        | 100mm                           |  |  |
| YOUR PROCESS ← ☐ ☐ ☐ ☐ Î                                            |             |                                 |  |  |
| 1.0m<br>1 x 80mm coupling (540025)                                  |             |                                 |  |  |
| 2 x 100mm coupling (540120)