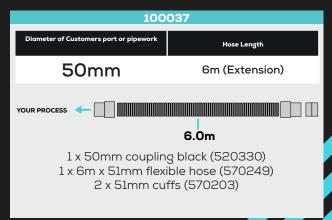

1 x M4 shakeproof washer (730310)

STD: 100043 | PVC: 1000430 Hose Length 80<sub>mm</sub> 6.0<sub>m</sub> 50mm 6.0m 1 x 80-51mm reducer (550287) 1 x 6m x 51mm flexible hose (570249) 1 x Flexible hose cuff black (570203) 2 x 51mm PVC cuffs (120113) \*Coated reducers suitable for PVC applications