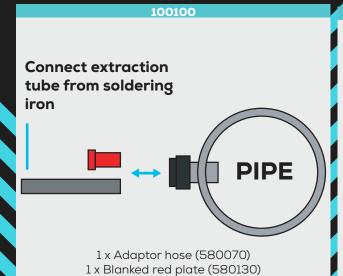

support



1 x 1.5m x Silicone wall (560030) 1 x Adaptor hose (580010) 5 x Swivel clip assembly (580525) 1 x Universal soldering iron stand (830007) 1 x Rubber clip universal solder tip (830051) 1 x Extraction tube (830135)



1 x 1.5m x Silicone wall (560030) 1 x Adaptor hose (580010) 5 x Swivel clip assembly (580525) 1 x Universal soldering iron stand (830007) 1 x Rubber clip universal solder tip (830051) 1x Extraction tube (830135) 1 x Extraction tube - weller iron (830110) 1x Extraction tube - metcal iron (830112)



1 x 0.4m x Silicone wall (560030)
1 x 1m x 13mm hose - vsm grey (570000)
1x Adaptor hose (580035)
1 x Bracket for ON/OFF tap (580090)
1 x Connector hose stem (580210)
2 x Hose clip 15mm (580500)
1 x ON/OFF tap black (590078)

# Connect extraction tube from soldering iron



1 x Adaptor hose (580300)