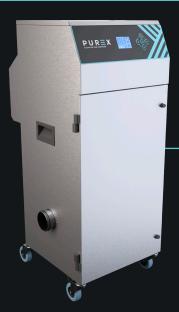

## **Description & features**

- Clear & informative graphic display
- Highest grade HEPA and carbon technology
- Automatic electronic flow control maintains a constant extraction rate even as the filter blocks
- Gas and particle sensors to warn the operator
- Extraction from up to 50 soldering tips

### **Specification**

| Voltage            | 230v        |  |
|--------------------|-------------|--|
| Volume Part Number | 0LX2200D    |  |
| Vacuum Part Number | 080050ID    |  |
| Wattage            | 1.1kW       |  |
| Frequency          | 50Hz / 60Hz |  |
| Cabinet Height     | 1070mm      |  |
| Cabinet Width      | 465mm       |  |
| Cabinet Depth      | 528mm       |  |
| Cabinet Weight     | 60kg        |  |
| Airflow            | 200m3/h     |  |
| Sound Level        | <60dBa      |  |