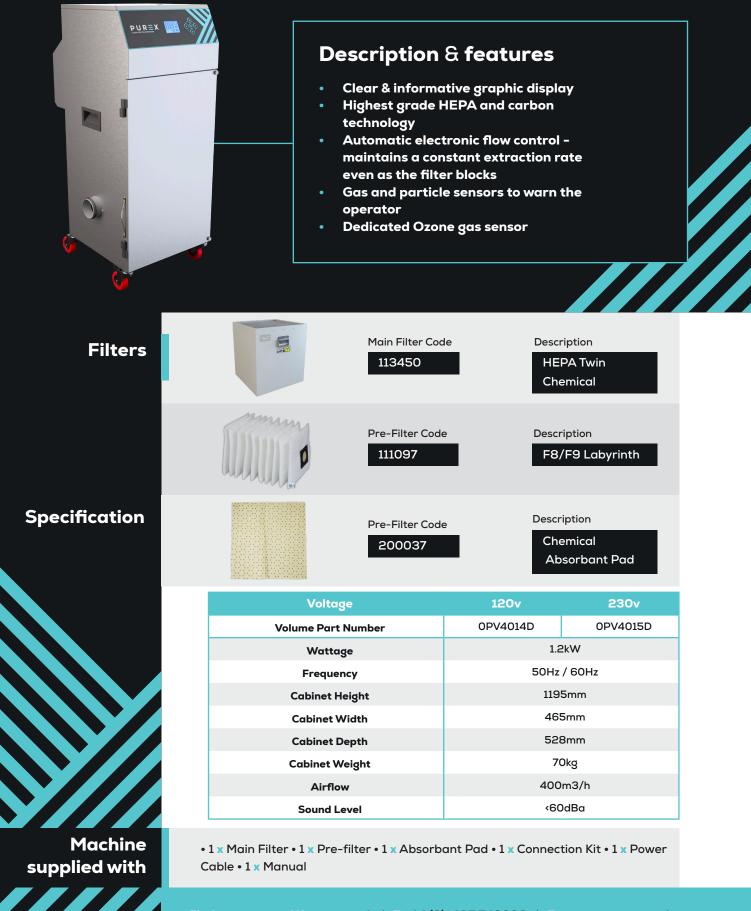

## **400i OZONE** Moderate, ozone fume extraction unit

## 400i OZONE

Moderate, ozone fume extraction unit