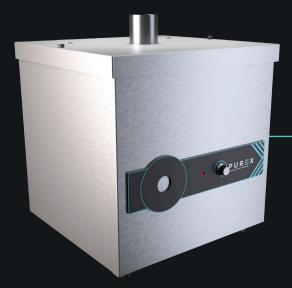

## **Description & features**

- Run LED singals when machine is on
- Highest grade HEPA and carbon technology
- **Quiet in operation**
- Simple to intall and easy to relocate
- Ideal for 2 soldering tips

## **Specification**

| Voltage                | 230v        |
|------------------------|-------------|
| Single Arm Part Number | 072120      |
| Wattage                | 0.32kW      |
| Frequency              | 50Hz / 60Hz |
| Cabinet Height         | 346mm       |
| Cabinet Width          | 286mm       |
| Cabinet Depth          | 291mm       |
| Cabinet Weight         | 12kg        |
| Airflow                | 170m3/h     |
| Sound Level            | <60dBa      |

**Machine Supplied With** 

• 1 x Main Filter • 1 x Pre-filter • 1 x Connection Kit • 1 x Power Cable • 1 x Manual