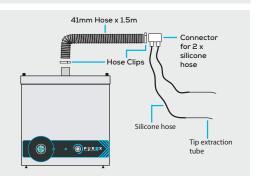

### Connection Kits

#### Below connection kit is included with the machine

2 x tip extraction tubes

 $1\,x\,4m\,5.5mmID\,x\,1.5mm$  wall clear silicone hose

2 x screw inadaptor (8mm hose, M10)

1 x 0.07m x 32mm pipe connector

1 x 1.5m x 41mm flexible hose

2 x hose clips