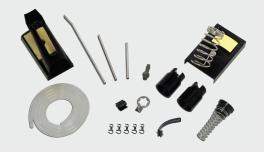

### Connection Kits

#### Below connection kit is included with the machine

2 x tip extraction tubes

 $1\,x\,4m\,5.5mmID\,x\,1.5mm$  wall clear silicone hose

2 x screw inadaptor (8mm hose, M10)

1 x 0.07m x 32mm pipe connector

1 x 1.5m x 41mm flexible hose

2 x hose clips