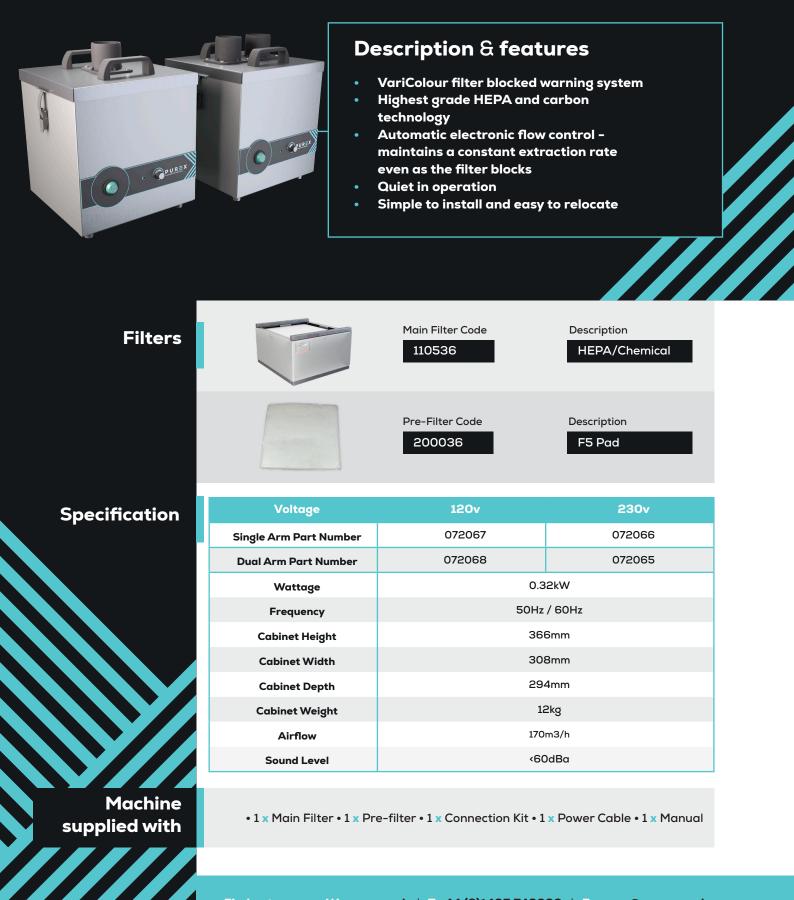

## **FUMECUBE** Compact, multi-use fume extraction unit Single and dual arm variants

Find out more: W purex.co.uk | T+44 (0)1405 746030 | E purex@purex.co.uk Registered Office: Purex International LTD, Unit A, Saltgrounds Road, Brough, HU15 IEG, UK Registered No. 5136616 England | VAT No. GB842 5025 49 | WEEE Producer Registration Number: WEE/CE0067TX

## FUMECUBE

CLEAN AIR FOR EVERYON

Compact, multi-use fume extraction unit Single and dual arm variants

Find out more W purex.co.uk | T+44 (0)1405 746030 | E purex@purex.co.uk Registered Office: Purex International LTD, Unit A, Saltgrounds Road, Brough, HUIS 1EG, UK Registered No. 5136616 England | VAT No. GB842 5025 49 | WEEE Producer Registration Number: WEE/CE0067TX