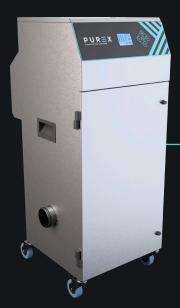

## **Description & features**

- Clear & informative graphic display
- Highest grade HEPA and carbon technology
- Automatic electronic flow control maintains a constant extraction rate even as the filter blocks
- Gas and particle sensors to warn the operator
- Adjustable airflow

## **Specification**

| Voltage            | 120v        | 230v     |
|--------------------|-------------|----------|
| Volume Part Number | 0LX2121D    | 0LX2110D |
| Vacuum Part Number | 081026ID    | 080026ID |
| Wattage            | 0.5kW       |          |
| Frequency          | 50Hz / 60Hz |          |
| Cabinet Height     | 1070mm      |          |
| Cabinet Width      | 465mm       |          |
| Cabinet Depth      | 528mm       |          |
| Cabinet Weight     | 60kg        |          |
| Airflow            | 200m3/h     |          |
| Sound Level        | <60dBa      |          |

**Machine** supplied with

• 1 x Main Filter • 1 x Pre-filter • 1 x Connection Kit • 1 x Power Cable • 1 x Manual