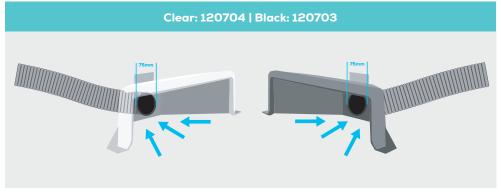

### **Specification**

| Voltage             | 840182<br>Delta | 840160<br>Clear Hood | 120703<br>Black Cowl | 120704<br>Clear Cowl | 840116<br>650 Clear<br>Hood | 840105<br>Small<br>PURCAB | 840106<br>Large<br>PURCAB |
|---------------------|-----------------|----------------------|----------------------|----------------------|-----------------------------|---------------------------|---------------------------|
| Enclosure<br>Height | 62mm            | 175mm                | 130mm                | 130mm                | 140mm                       | 280mm                     | 402mm                     |
| Enclosure<br>Width  | 122mm           | 310mm                | 450mm                | 450mm                | 420mm                       | 402mm                     | 1000mm                    |
| Enclosure<br>Depth  | 202mm           | 265mm                | 224mm                | 224mm                | 320mm                       | 301mm                     | 601mm                     |
| Enclosure<br>Weight | 2kg             | 1kg                  | 2kg                  | 2kg                  | 1kg                         | 5kg                       | 10kg                      |