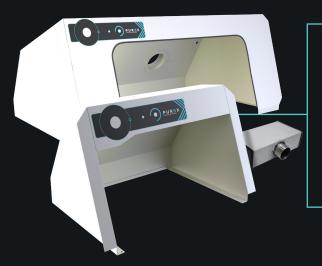

### **Clean Cabs**

Cowls

### **PURCAB**

Creating a larger, more secure capture area by joining your process to a Purex PURCAB enclosure, ideal for those soldering electronics keeping a contained work environment. For more information on the Purex PURCAB please contact Purex