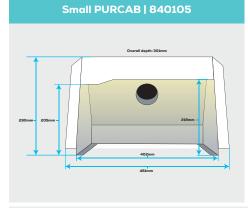

### **Specification**

| Voltage             | 840182<br>Delta | 840160<br>Clear Hood | 120703<br>Black Cowl | 120704<br>Clear Cowl | 840116<br>650 Clear<br>Hood | 840105<br>Small<br>PURCAB | 840106<br>Large<br>PURCAB |
|---------------------|-----------------|----------------------|----------------------|----------------------|-----------------------------|---------------------------|---------------------------|
| Enclosure<br>Height | 62mm            | 175mm                | 130mm                | 130mm                | 140mm                       | 280mm                     | 402mm                     |
| Enclosure<br>Width  | 122mm           | 310mm                | 450mm                | 450mm                | 420mm                       | 402mm                     | 1000mm                    |
| Enclosure<br>Depth  | 202mm           | 265mm                | 224mm                | 224mm                | 320mm                       | 301mm                     | 601mm                     |
| Enclosure<br>Weight | 2kg             | 1kg                  | 2kg                  | 2kg                  | 1kg                         | 5kg                       | 10kg                      |

### **PURCAB**

Creating a larger, more secure capture area by joining your process to a Purex PURCAB enclosure, ideal for those soldering electronics keeping a contained work environment. For more information on the Purex PURCAB please contact Purex