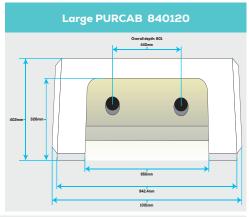

### **Specification**

| Voltage             | 840182<br>Delta | 840160<br>Clear Hood | 120703<br>Black Cowl | 120704<br>Clear Cowl | 840116<br>650 Clear<br>Hood | 840105<br>Small<br>PURCAB | 840106<br>Large<br>PURCAB |
|---------------------|-----------------|----------------------|----------------------|----------------------|-----------------------------|---------------------------|---------------------------|
| Enclosure<br>Height | 62mm            | 175mm                | 130mm                | 130mm                | 140mm                       | 280mm                     | 402mm                     |
| Enclosure<br>Width  | 122mm           | 310mm                | 450mm                | 450mm                | 420mm                       | 402mm                     | 1000mm                    |
| Enclosure<br>Depth  | 202mm           | 265mm                | 224mm                | 224mm                | 320mm                       | 301mm                     | 601mm                     |
| Enclosure<br>Weight | 2kg             | 1kg                  | 2kg                  | 2kg                  | 1kg                         | 5kg                       | 10kg                      |

### **PURCAB**

Creating a larger, more secure capture area by joining your process to a Purex PURCAB enclosure, ideal for those soldering electronics keeping a contained work environment. For more information on the Purex PURCAB please contact Purex