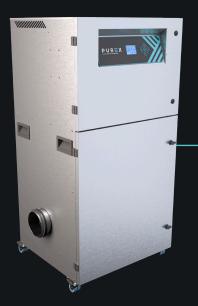

## **Description & features**

- Clear & informative graphic display
- Highest grade HEPA and carbon technology
- Automatic electronic flow control maintains a constant extraction rate even as the filter blocks
- Gas and particle sensors to warn the operator
- Adjustable airflow

## **Specification**

| Voltage            | 120v        | 230v     |
|--------------------|-------------|----------|
| Volume Part Number | 0LX1511D    | 0LX1510D |
| Vacuum Part Number | 021821ID    | 021820ID |
| Wattage            | 3.45kW      |          |
| Frequency          | 50Hz / 60Hz |          |
| Cabinet Height     | 1400mm      |          |
| Cabinet Width      | 725mm       |          |
| Cabinet Depth      | 726mm       |          |
| Cabinet Weight     | 150kg       |          |
| Airflow            | 1500m3/h    |          |
| Sound Level        | <60dBa      |          |

**Machine** supplied with

• 1 x Main Filter • 1 x Pre-filter • 1 x Power Cable • 1 x Manual • 1 x 4.5m fixed power cable (no plug)

Code