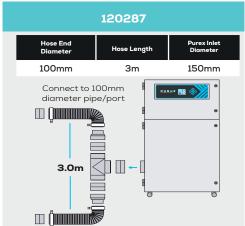

#### Large Extraction Arm (Oskar Arm) **Hose End Diameter Hose Length Purex Inlet Diamter** 315mm 3m 150mm LARGE EXTRACTION ARM Our 2m long extraction arm with it's triple axis can be used in a variety of applications. The flexiblity of the arm allows it to be manoeuvred to reduce restriction and has a large hood of 315mm at the inlet. CODE: 840197 - Extraction arm CODE: 840198 - Mounting bracket CODE: 840198 - Hourting Bracket CODE: 840199 - 150mm Connection flange CODE: 120280 - 150mm Hose kit