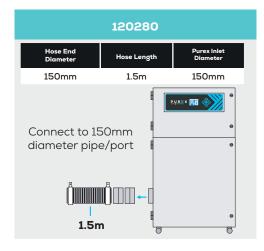

#### Large Extraction Arm (Oskar Arm) **Hose End Diameter Hose Length Purex Inlet Diamter** 315mm 3m 150mm LARGE EXTRACTION ARM Our 2m long extraction arm with it's triple axis can be used in a variety of applications. The flexiblity of the arm allows it to be manoeuvred to reduce restriction and has a large hood of 315mm at the inlet. CODE: 840197 - Extraction arm CODE: 840198 - Mounting bracket CODE: 840198 - Hourting Bracket CODE: 840199 - 150mm Connection flange CODE: 120280 - 150mm Hose kit