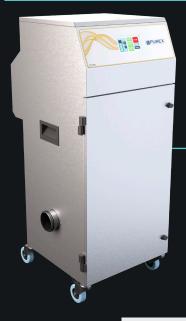

## IFUME 400i

Moderate, hand & machine soldering extraction

### **Description & features**

- Full colour touch screen display
- Highest grade HEPA and carbon technology
- Automatic electronic flow control maintains a constant extraction rate even as the filter blocks
- Gas and particle sensors to warn the operator
- Operate worldwide with no loss of performance

### **Specification**

| Voltage            | 100v - 230v |  |
|--------------------|-------------|--|
| Vacuum Part Number | 1704002     |  |
| Wattage            | 1.1kW       |  |
| Frequency          | 50Hz / 60Hz |  |
| Cabinet Height     | 1070mm      |  |
| Cabinet Width      | 465mm       |  |
| Cabinet Depth      | 528mm       |  |
| Cabinet Weight     | 60kg        |  |
| Airflow            | 400m3/h     |  |
| Sound Level        | <60dBa      |  |