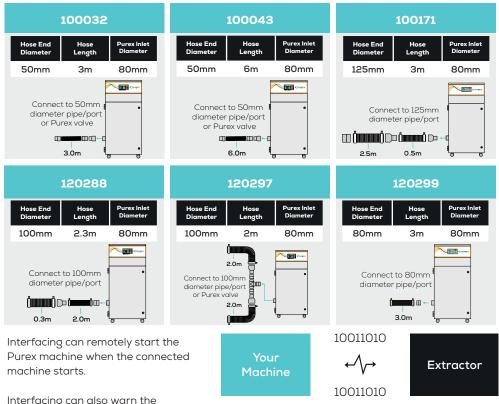

# Connection kits

Interfacing

Interfacing can also warn the connected machine when the Purex machine is in alarm.

Take a look through our Interfacing Guide to see our extensive range of options