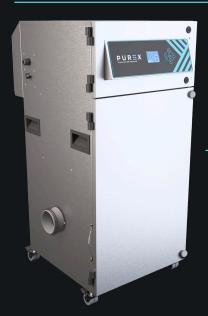

## **800i PVC**

Moderate, PVC specialized extraction unit

#### **Description & features**

- Clear & informative graphic display
- Highest grade HEPA and carbon technolgy
- Automatic electronic flow control maintains a constant extraction rate even as the filter blocks
- Gas and particle sensors to warn the operato<u>r</u>
- Adjustable airflow
- Specialized coating to prevent corrosion from PVC fumes

Machine supplied with

• 2 x Main Filter • 2 x Pre-filter • 1 x Absorbant Pad • 1 x Manual • 1 x 4.5m Fixed Power Cable (No Plug)

Moderate, PVC specialized extraction unit