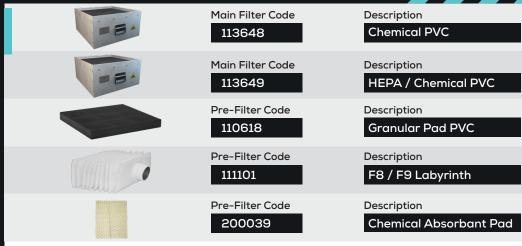

#### **Filters**

Machine supplied with

• 2 x Main Filter • 2 x Pre-filter • 1 x Absorbant Pad • 1 x Manual • 1 x 4.5m Fixed Power Cable (No Plug)

Moderate, PVC specialized extraction unit