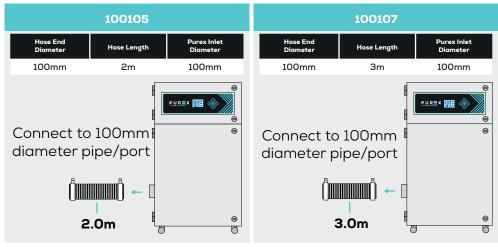

# Connection kits

If you do not see a connection kit that fits your machine or pipework, please contact Purex or your representative

**Interfacing** 

Interfacing can remotely start the Purex machine when the connected machine starts.

Interfacing can also warn the connected machine when the Purex machine is in alarm.

Take a look through our Interfacing Guide to see our extensive range of options