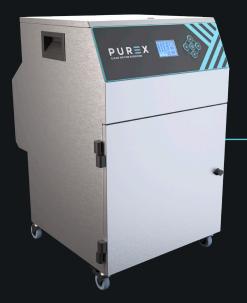

### Compact, multi-use fume extraction unit

200524

## **Description & features**

- Clear & informative graphic display
- Highest grade HEPA and carbon technology
- Automatic electronic flow control maintains a constant extraction rate even as the filter blocks
- Gas and particle sensors to warn the operator
- Adjustable airflow