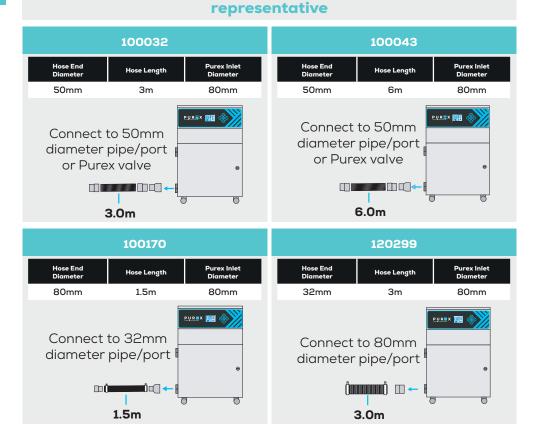

Pre-filter

Connection kits If you do not see a connection kit that fits your machine or pipework, please contact Purex or your

Interfacing

Interfacing can remotely start the Purex machine when the connected machine starts.