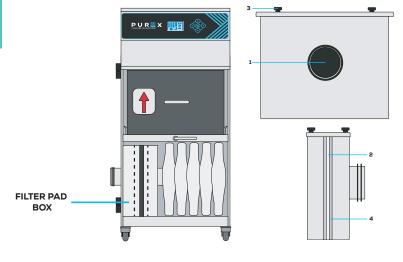

# **PAD FILTER BOX**

Internal pre-filter accessory

#### **LEGEND**

- 1. Air inlet -75mm safe seal
- 2. Pre-filter cassette filter
- 3. Knurled door knobs
- 4. Cassette filter case