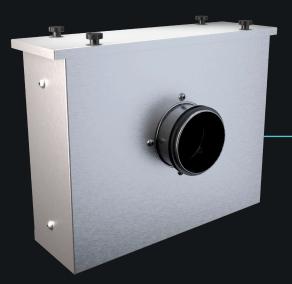

#### **LEGEND**

- 1. Air inlet -75mm safe seal
- 2. Pre-filter cassette filter
- 3. Knurled door knobs
- 4. Cassette filter case