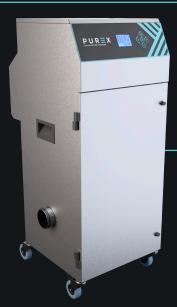

## **Description & features**

- Clear & informative graphic display
- Highest grade HEPA and carbon technology
- Automatic electronic flow control maintains a constant extraction rate even as the filter blocks
- Gas and particle sensors to warn the operator
- Adjustable airflow

## **Specification**

| Voltage            | 120v        | 230v     |
|--------------------|-------------|----------|
| Volume Part Number | 0LX4013D    | 0LX4010D |
| Vacuum Part Number | 080411ID    | 080410ID |
| Wattage            | 1.2kW       |          |
| Frequency          | 50Hz / 60Hz |          |
| Cabinet Height     | 1070mm      |          |
| Cabinet Width      | 465mm       |          |
| Cabinet Depth      | 528mm       |          |
| Cabinet Weight     | 50kg        |          |
| Airflow            | 400m3/h     |          |
| Sound Level        | <60dBa      |          |

**Machine** supplied with

• 1 x Main Filter • 1 x Pre-filter • 1 x Connection Kit • 1 x Power Cable • 1 x Manual