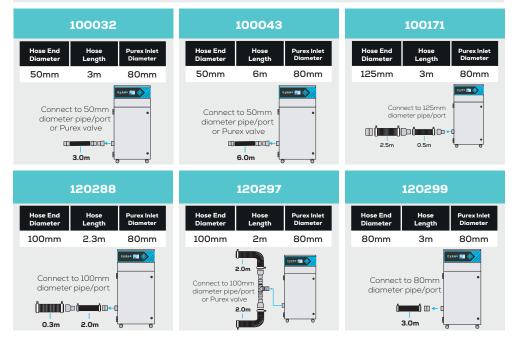

**Pre-filter** 

Connection kits

If you do not see a connection kit that fits your machine or pipework, please contact Purex or your representative

Interfacing

Interfacing can remotely start the Purex machine when the connected machine starts.