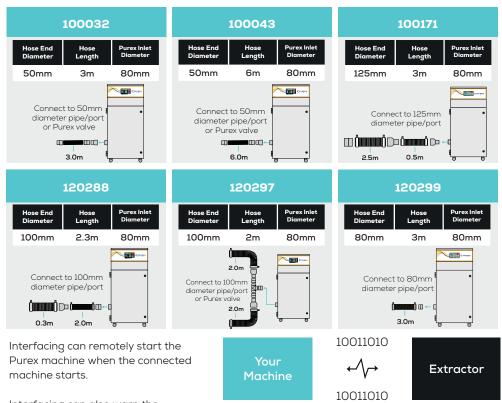

# Connection kits

Interfacing

Interfacing can also warn the connected machine when the Purex machine is in alarm.

Take a look through our Interfacing Guide to see our extensive range of options