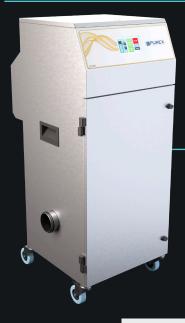

# IFUME 400i

Moderate, hand & machine soldering extraction

### **Description & features**

- Full colour touch screen display
- Highest grade HEPA and carbon technology
- Automatic electronic flow control maintains a constant extraction rate even as the filter blocks
- Gas and particle sensors to warn the operator
- Operate worldwide with no loss of performance

## **Specification**

| Voltage            | 100v - 230v |  |
|--------------------|-------------|--|
| Vacuum Part Number | 1704002     |  |
| Wattage            | 1.1kW       |  |
| Frequency          | 50Hz / 60Hz |  |
| Cabinet Height     | 1070mm      |  |
| Cabinet Width      | 465mm       |  |
| Cabinet Depth      | 528mm       |  |
| Cabinet Weight     | 60kg        |  |
| Airflow            | 400m3/h     |  |
| Sound Level        | <60dBa      |  |