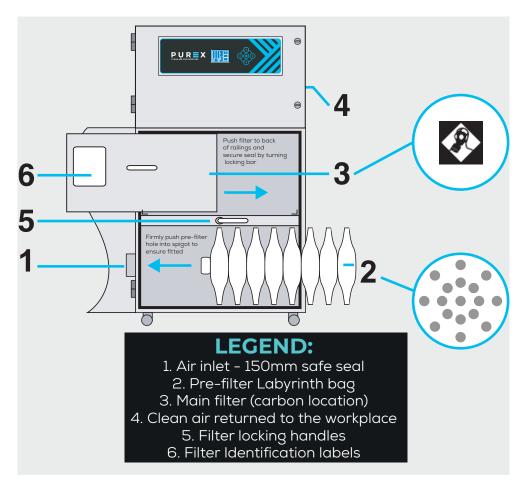

#### **Filters**

**Machine** supplied with

• 1 x Main Filter • 3 x Pre-filter • 1 x 4.5m Fixed Power Cable (no plug) • 1 x Manual