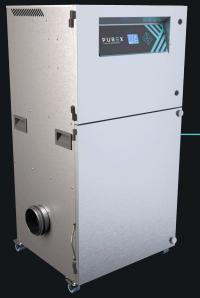

# 1750i PVC

Large, PVC specialized extraction unit

### **Description & features**

- Clear & informative graphic display
- Highest grade HEPA and carbon technology
- Automatic electronic flow control maintains a constant extraction rate even as the filter blocks
- Gas and particle sensors to warn the operator
- Adjustable airflow
- Specialized coating to prevent corrosion from PVC fumes

### **Specification**

|                | 3 phase supply |
|----------------|----------------|
| Voltage        | 400v           |
| Part Number    | 0PV2010D       |
| Wattage        | 3kW            |
| Frequency      | 50Hz / 60Hz    |
| Cabinet Height | 1400mm         |
| Cabinet Width  | 725mm          |
| Cabinet Depth  | 726mm          |
| Cabinet Weight | 170kg          |
| Airflow        | 1750m3/h       |
| Sound Level    | <60dBa         |