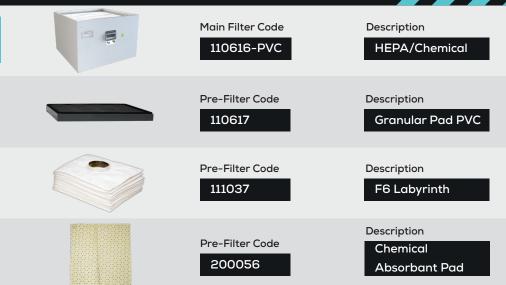

#### **Filters**

**Machine** supplied with

• 1 x Main Filter • 3 x Pre-filter • 1 x 4.5m Fixed Power Cable (no plug) • 1 x Manual

# **Options**

Large, PVC specialized extraction unit

Code

Description

**Pre-filter** 

111099 F8 / F9 Labyrinth

Conncection Kit

Please contact Purex or your represnetative for PVC connection kits