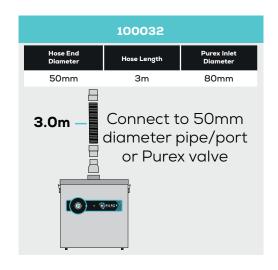

# **Options**

Compact, multi-use fume extraction unit

Main Filter

Pre-filter

Connection

**Kits** 

| Code   | Description               |        |                  |
|--------|---------------------------|--------|------------------|
| 110532 | Chemical                  | 110542 | Chemical Special |
| 110533 | HEPA Chemical (Cleanroom) | 110541 | Solvent Lock     |
| 200522 | F5 Pad                    |        |                  |

If you do not see a connection kit that fits your machine or pipework, please contact Purex or your representative

Interfacing

Interfacing can remotely start the Purex machine when the connected machine starts.