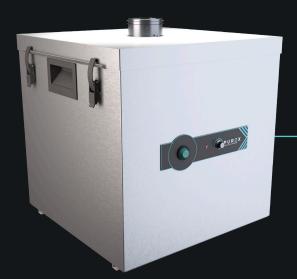

# **LASERSAFE**

Compact, multi-use fume extraction unit

### **Description & features**

- Filter blocked warning system
- Highest grade HEPA and carbon technology
- Automatic electronic flow control maintains a constant extraction rate even as the filter blocks
- **Quiet in operation**
- Simple to install and easy to relocate

#### **Specification**

| Voltage        | 230v        |  |  |
|----------------|-------------|--|--|
| Part Number    | 072500      |  |  |
| Wattage        | 0.5kW       |  |  |
| Frequency      | 50Hz / 60Hz |  |  |
| Cabinet Height | 493mm       |  |  |
| Cabinet Width  | 471mm       |  |  |
| Cabinet Depth  | 430mm       |  |  |
| Cabinet Weight | 26kg        |  |  |
| Airflow        | 200m3/h     |  |  |
| Sound Level    | <60dBa      |  |  |