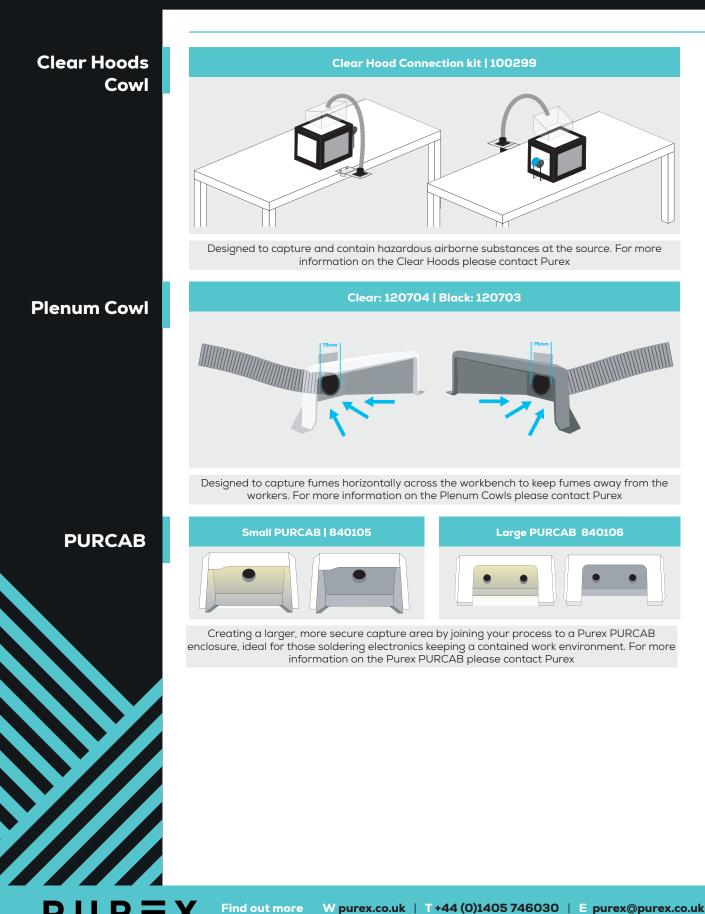

Cowls

Example of a 100295 along side a delta cowl

Designed to capture fumes horizontally across a workbench to keep fumes away from workers breathing zones. For more information on the Delta Cowl please contact Purex

#### **Clean Cabs**

Open Hood 57mm Airflow Valve

840150

50mm

Downdraught Base

840164

Creating a larger, more secure capture area by joining your process to a Purex cleancab enclosure ideal for those soldering electronics keeping a contained work environment. For more information on the Purex CleanCab please contact Purex.