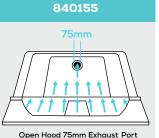

#### **Clean Cabs**

Open Hood 57mm Airflow Valve

840150

50mm

Downdraught Base

840164

Creating a larger, more secure capture area by joining your process to a Purex cleancab enclosure ideal for those soldering electronics keeping a contained work environment. For more information on the Purex CleanCab please contact Purex.