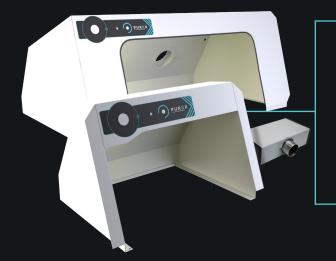

# ENCLOSURES

CLEAN AIR FOR EVERYONE

Compact, multi-use fume extraction unit

### **Description** & features

- Enclosing the source, enabling fumes to be captured before they can contaminate
  - Customisable extraction hoods available
- Protection from fumes created by soldering, adhesives and more
  - Quick setup and easy to relocate