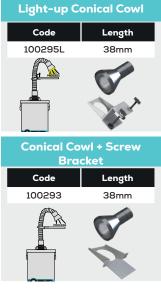

#### Includes as standard

1 x 2m x 50mm flexible hose

2 x connecting cuffs

1 x 38mm stainless steel flexible arm with valve

1 x 95mm conical cowl

1 x 38mm pen nib

1 x clamped bench bracket