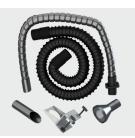

# Connection kits

#### Includes as standard

1 x 2m x 50mm flexible hose

2 x connecting cuffs

1 x 38mm stainless steel flexible arm with valve

1 x 95mm conical cowl

1 x 38mm pen nib

1 x clamped bench bracket