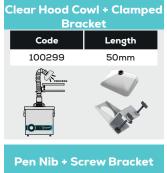

#### Includes as standard

1 x 2m x 50mm flexible hose

2 x connecting cuffs

1 x 38mm stainless steel flexible arm with valve

1 x 95mm conical cowl

1 x 38mm pen nib

1 x clamped bench bracket