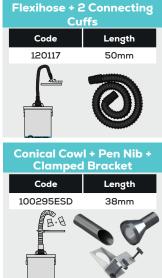

#### Includes as standard

1 x 2m x 50mm flexible hose

2 x connecting cuffs

1 x 38mm stainless steel flexible arm with valve

1 x 95mm conical cowl

1 x 38mm pen nib

1 x clamped bench bracket