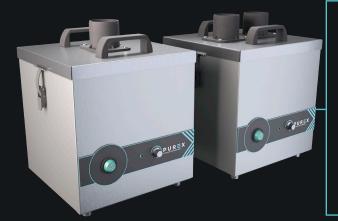

FUMECUBE
Compact, multi-use fume extraction unit Single and dual arm variants

## **Description** & features

- VariColour filter blocked warning system
- Highest grade HEPA and carbon technology
- Automatic electronic flow control maintains a constant extraction rate even as the filter blocks
- **Quiet in operation**
- Simple to install and easy to relocate