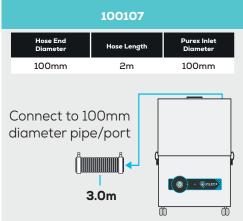

# **Options**

Compact, mobile, multi-use fume extraction unit

# Connection kit

Interfacing

Interfacing can remotely start the Purex machine when the connected machine starts.

Interfacing can also warn the connected machine when the Purex machine is in alarm.

Take a look through our Interfacing Guide to see our extensive range of options