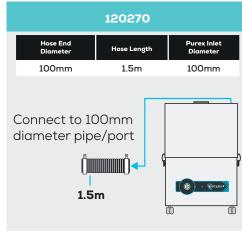

# Connection kit

Interfacing

Interfacing can remotely start the Purex machine when the connected machine starts.

Interfacing can also warn the connected machine when the Purex machine is in alarm.

Take a look through our Interfacing Guide to see our extensive range of options