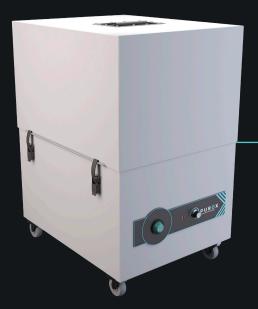

### **PUR35 CHEMICAL**

Compact, mobile, multi-use fume extraction unit

#### **Description & features**

- High performance cost effective machine
- Highest grade carbon technology
- Simple to install an easy to relocate
- Adjustable airflow

#### **Specification**

| Voltage            | 90v - 254v  |
|--------------------|-------------|
| Volume Part Number | 0AL4180     |
| Wattage            | 1.1kW       |
| Frequency          | 50Hz / 60Hz |
| Cabinet Height     | 630mm       |
| Cabinet Width      | 370mm       |
| Cabinet Depth      | 520mm       |
| Cabinet Weight     | 45kg        |
| Airflow            | 400m3/h     |
| Sound Level        | <60dBa      |