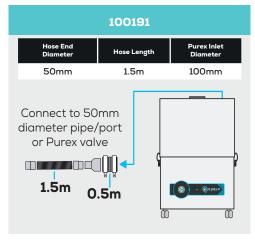

# Connection kit

Interfacing

Interfacing can remotely start the Purex machine when the connected machine starts.

Interfacing can also warn the connected machine when the Purex machine is in alarm.

Take a look through our Interfacing Guide to see our extensive range of options