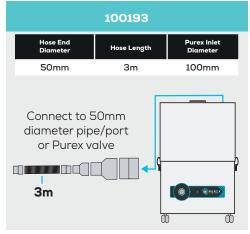

# Connection kit

Interfacing

Interfacing can remotely start the Purex machine when the connected machine starts.

Interfacing can also warn the connected machine when the Purex machine is in alarm.

Take a look through our Interfacing Guide to see our extensive range of options