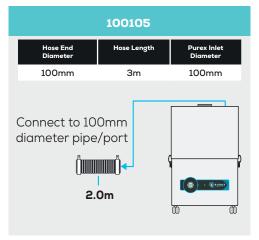

# **Options**

Compact, mobile, multi-use fume extraction unit

# Connection kit

Interfacing

Interfacing can remotely start the Purex machine when the connected machine starts.

Interfacing can also warn the connected machine when the Purex machine is in alarm.

Take a look through our Interfacing Guide to see our extensive range of options