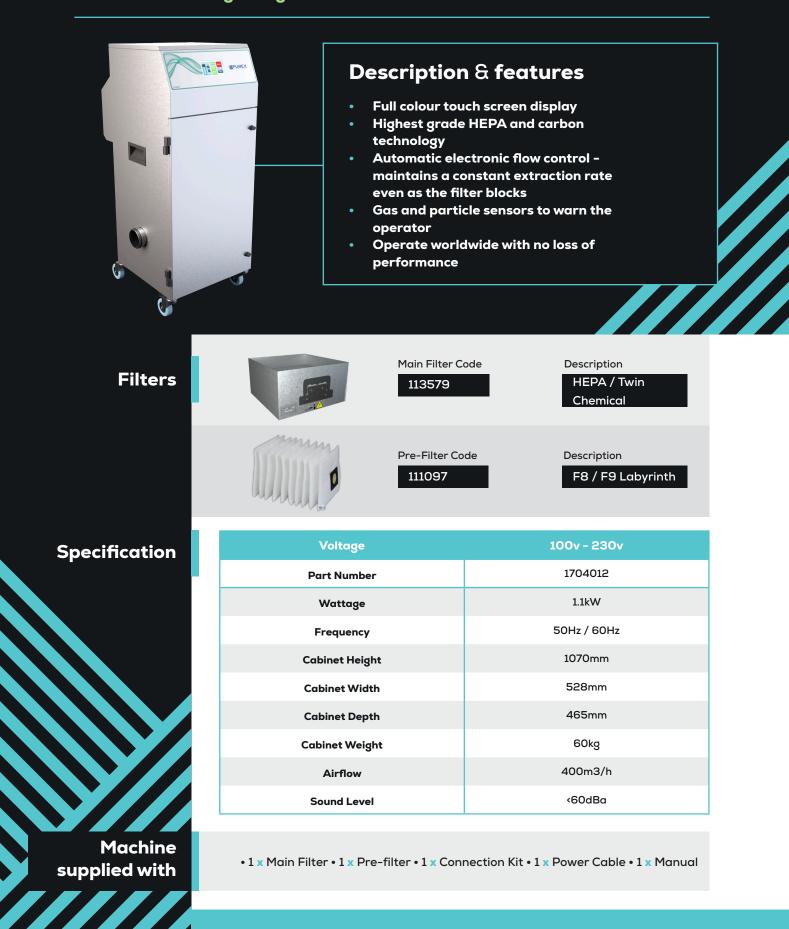

# IFUME 400i

Moderate, laser engraving extraction

Code

Description

### Main filter

| 113508   | Chemical             | 113668      | HEPA / Twin Chemical        |
|----------|----------------------|-------------|-----------------------------|
| 113505P  | Chemical             | 113512      | HEPA / Chemical (Cleanroom) |
| 113809   | НЕРА                 | 113669      | HEPA / Chemical (Cleanroom) |
| 113662   | CSA Chemical         | 113505H     | HEPA (Hydrophobic)          |
| 113505PU | HEPA / Twin Chemical | 113513      | Solvent Lock                |
|          | 113531               | Pleated Bag |                             |