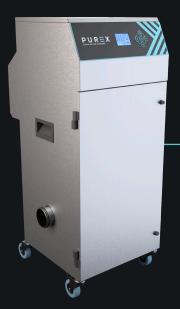

### **Description & features**

- Clear & informative graphic display
- Highest grade HEPA and carbon technology
- Automatic electronic flow control maintains a constant extraction rate even as the filter blocks
- Gas and particle sensors to warn the operator
- Adjustable airflow

## **Specification**

| Voltage            | 120v        | 230v     |
|--------------------|-------------|----------|
| Volume Part Number | 0LX2121D    | 0LX2110D |
| Vacuum Part Number | 081026ID    | 080026ID |
| Wattage            | 0.5kW       |          |
| Frequency          | 50Hz / 60Hz |          |
| Cabinet Height     | 1070mm      |          |
| Cabinet Width      | 465mm       |          |
| Cabinet Depth      | 528mm       |          |
| Cabinet Weight     | 60kg        |          |
| Airflow            | 200m3/h     |          |
| Sound Level        | <60dBa      |          |