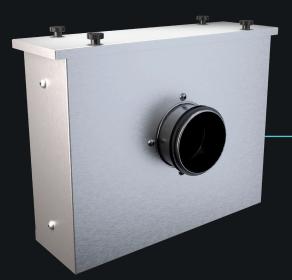

#### **LEGEND**

- 1. Air inlet -75mm safe seal
- 2. Pre-filter cassette filter
- 3. Knurled door knobs
- 4. Cassette filter case