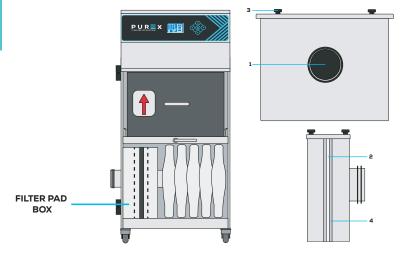

#### **LEGEND**

- 1. Air inlet -75mm safe seal
- 2. Pre-filter cassette filter
- 3. Knurled door knobs
- 4. Cassette filter case