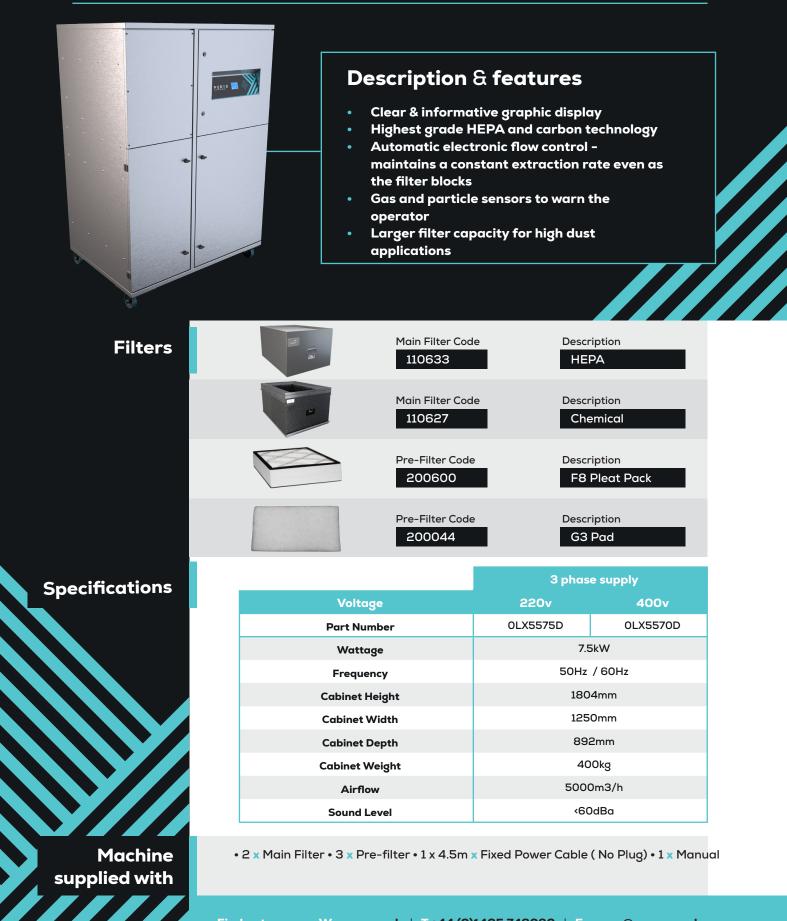

## Description Code **Main filter** Chemical 110624 Connection 120296 kits Hose End Diameter Purex Inlet Diameter Hose Length 200mm 1m 200mm e.y.e= x 👥 🚸 🐰 Connect to 200mm diameter pipe/port 1.0m Technical **Rear Inlet** 5 1 2a 4 7 -6 2b Ŷ 3 7 6 **LEGEND:** 4. Main filter (HEPA location) 1. Air inlet - 200mm safe seal 5. Clean air returned to the 2a. Pre-filter pad workplace 2b. Pre-filter pleated bag 6. Filter locking handles 2c. Pre-filter labyrinth bag 7. Filter indentification labels 3. Main filter (carbon location) Interfacing can remotely start the 10011010 Interfacing Purex machine when the connected Extractor machine starts. Machine 10011010 Interfacing can also warn the connected machine when the Purex Take a look through our Interfacing Guide machine is in alarm. to see our extensive range of options W purex.co.uk | T+44 (0)1405 746030 | E purex@purex.co.uk Find out more