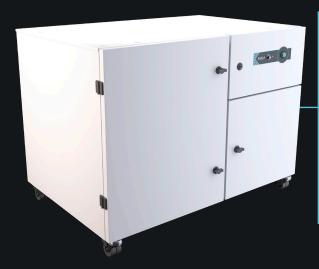

## **Description & features**

- VariColour filter blocked warning system
- Highest grade HEPA and carbon technology
- Automatic electronic flow control maintains a constant extraction rate even as the filter blocks
- **Quiet in operation**
- Simple to install and easy to relocate

### **Specifications**

| Voltage        | 90v - 235v  |
|----------------|-------------|
| Part Number    | 0EL4110     |
| Wattage        | 1.1kW       |
| Frequency      | 50Hz / 60Hz |
| Cabinet Height | 715mm       |
| Cabinet Width  | 975mm       |
| Cabinet Depth  | 700mm       |
| Cabinet Weight | 70kg        |
| Airflow        | 350m3/h     |
| Sound Level    | <60dBa      |