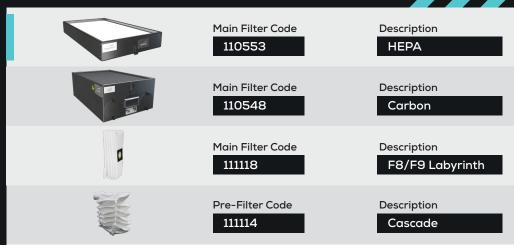

#### **Filters**

**Machine** supplied with

• 2 x Main Filter • 2 x Pre-filter • 1 x Connection Kit • 1 x Power Cable • 1 x Manual