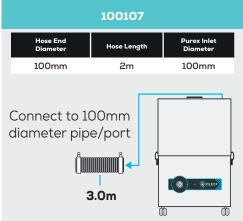

# Connection kit

Interfacing

Interfacing can remotely start the Purex machine when the connected machine starts.

Interfacing can also warn the connected machine when the Purex machine is in alarm.

Take a look through our Interfacing Guide to see our extensive range of options