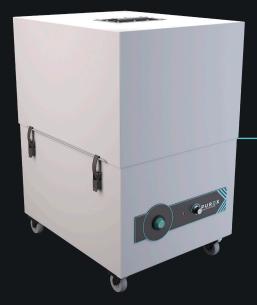

## **PUR35 CHEMICAL**

Compact, mobile, multi-use fume extraction unit

#### **Description & features**

- High performance cost effective machine
- Highest grade carbon technology
- Simple to install an easy to relocate
- Adjustable airflow

#### **Specification**

| Voltage            | 90v - 254v  |
|--------------------|-------------|
| Volume Part Number | 0AL4180     |
| Wattage            | 1.1kW       |
| Frequency          | 50Hz / 60Hz |
| Cabinet Height     | 630mm       |
| Cabinet Width      | 370mm       |
| Cabinet Depth      | 520mm       |
| Cabinet Weight     | 45kg        |
| Airflow            | 400m3/h     |
| Sound Level        | <60dBa      |