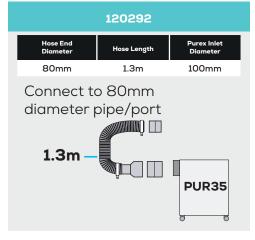

# Connection kit

Interfacing

Interfacing can remotely start the Purex machine when the connected machine starts.

Interfacing can also warn the connected machine when the Purex machine is in alarm.

Take a look through our Interfacing Guide to see our extensive range of options