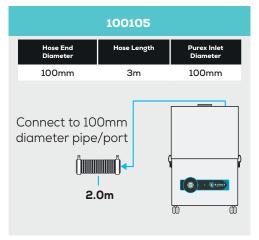

# Connection kit

Interfacing

Interfacing can remotely start the Purex machine when the connected machine starts.

Interfacing can also warn the connected machine when the Purex machine is in alarm.

Take a look through our Interfacing Guide to see our extensive range of options