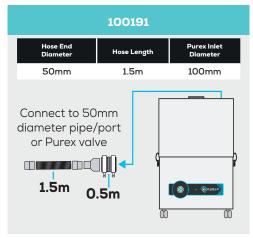

# Connection kit

Interfacing

Interfacing can remotely start the Purex machine when the connected machine starts.

Interfacing can also warn the connected machine when the Purex machine is in alarm.

Take a look through our Interfacing Guide to see our extensive range of options