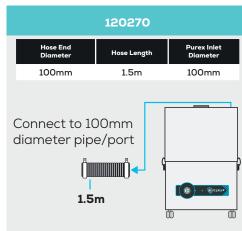

# Connection kit

Interfacing

Interfacing can remotely start the Purex machine when the connected machine starts.

Interfacing can also warn the connected machine when the Purex machine is in alarm.

Take a look through our Interfacing Guide to see our extensive range of options