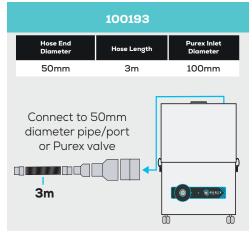

# Connection kit

Interfacing

Interfacing can remotely start the Purex machine when the connected machine starts.

Interfacing can also warn the connected machine when the Purex machine is in alarm.

Take a look through our Interfacing Guide to see our extensive range of options