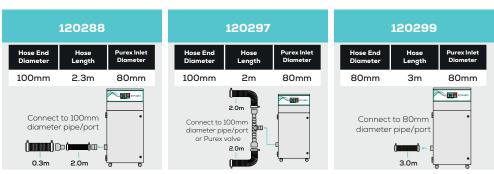

# Connection kits

Interfacing

Interfacing can remotely start the Purex machine when the connected machine starts.

Interfacing can also warn the connected machine when the Purex machine is in alarm.

10011010