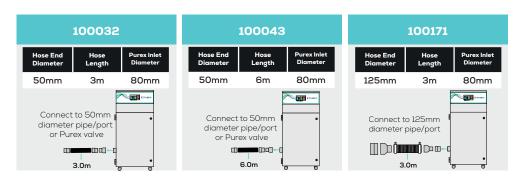

ion Kit • 1 x Power Cable • 1 x Manual

### IFUME 400i

# **Options**

Moderate, laser engraving extraction

Daganintian

#### Main filter

| Code     | Description          |             |                             |
|----------|----------------------|-------------|-----------------------------|
| 113508   | Chemical             | 113668      | HEPA / Twin Chemical        |
| 113505P  | Chemical             | 113512      | HEPA / Chemical (Cleanroom) |
| 113809   | НЕРА                 | 113669      | HEPA / Chemical (Cleanroom) |
| 113662   | CSA Chemical         | 113505H     | HEPA (Hydrophobic)          |
| 113505PU | HEPA / Twin Chemical | 113513      | Solvent Lock                |
|          | 113531               | Pleated Bag |                             |

# Connection kits





Interfacing

Interfacing can remotely start the Purex machine when the connected machine starts.

Interfacing can also warn the connected machine when the Purex machine is in alarm.



10011010





Take a look through our Interfacing Guide to see our extensive range of options