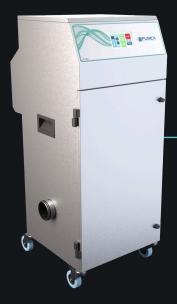

# **IFUME 4001**

### **Description** & features

- Full colour touch screen display
- **Highest grade HEPA and carbon** technology
- Automatic electronic flow control maintains a constant extraction rate even as the filter blocks
- Gas and particle sensors to warn the operator
- Operate worldwide with no loss of performance

#### **Specification**

| Voltage        | 100v - 230v |  |
|----------------|-------------|--|
| Part Number    | 1704012     |  |
| Wattage        | 1.1kW       |  |
| Frequency      | 50Hz / 60Hz |  |
| Cabinet Height | 1070mm      |  |
| Cabinet Width  | 528mm       |  |
| Cabinet Depth  | 465mm       |  |
| Cabinet Weight | 60kg        |  |
| Airflow        | 400m3/h     |  |
| Sound Level    | <60dBa      |  |