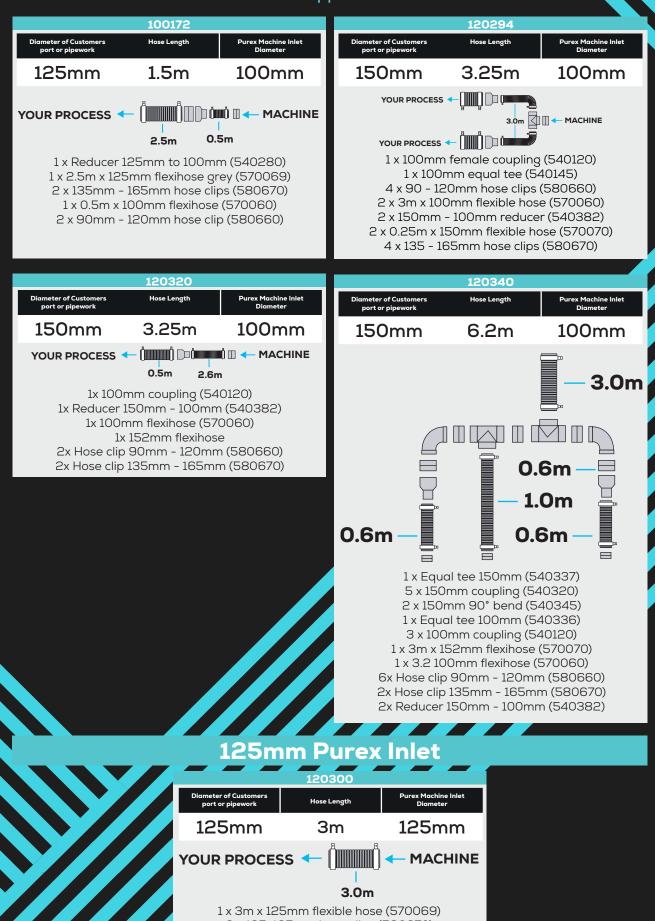

Please contact Purex for additional support

| 100mm Purex Inlet                                                                                                                                                        |                        |                                 |                                                                                                                                                                                         |                       |                                 |  |
|--------------------------------------------------------------------------------------------------------------------------------------------------------------------------|------------------------|---------------------------------|-----------------------------------------------------------------------------------------------------------------------------------------------------------------------------------------|-----------------------|---------------------------------|--|
| 100186                                                                                                                                                                   |                        |                                 |                                                                                                                                                                                         | 120291                |                                 |  |
| Diameter of Customers<br>port or pipework                                                                                                                                | Hose Length            | Purex Machine Inlet<br>Diameter | Diameter of Customers<br>port or pipework                                                                                                                                               | Hose Length           | Purex Machine Inlet<br>Diameter |  |
| 100mm                                                                                                                                                                    | 1.0m                   | 100mm                           | 100mm                                                                                                                                                                                   | 3m (Dual)             | 100mm                           |  |
| YOUR PROCESS - III III III IIIIIIIIIIIIIIIIIIIIII                                                                                                                        |                        |                                 | YOUR PROCESS - (                                                                                                                                                                        |                       |                                 |  |
| 1 x 80mm coupling (540025)<br>2 x 100mm coupling (540120)<br>2 x Reducer 100mm - 80mm (540150)<br>1 x 1m 100mm flexihose (570060)<br>2 x Hose clip 90mm - 120mm (580660) |                        |                                 | YOUR PROCESS ← (1)<br>1 x 100mm female coupling (540120)<br>1 x 100mm equal tee (540145)<br>2 x 3m x 102mm flexible hose (570060)<br>4 x 90-120mm hose clips (580660)                   |                       |                                 |  |
| 120354                                                                                                                                                                   |                        |                                 | 120270                                                                                                                                                                                  |                       |                                 |  |
| Diameter of Customers<br>port or pipework                                                                                                                                | Hose Length            | Purex Machine Inlet<br>Diameter | Diameter of Customers<br>port or pipework                                                                                                                                               | Hose Length           | Purex Machine Inlet<br>Diameter |  |
| 100mm                                                                                                                                                                    | 0.5m                   | 100mm                           | 100mm                                                                                                                                                                                   | 1.5m                  | 100mm                           |  |
| YOUR PROCES                                                                                                                                                              | s 🔶 🗍 🛄                |                                 | YOUR PROCE                                                                                                                                                                              | ss 🔶 ()aanaa 🗤        |                                 |  |
| <b>0.5m</b><br>1 x 0.5m x 100mm flexihose (570060)<br>2 x Hose clip 90mm - 120mm (580660)                                                                                |                        |                                 | <b>1.5m</b><br>1 x 100 female coupling (540120)<br>1 x 1.5m x 100mm flexible hose (570060)<br>2 x 90mm to 120mm hose clips (580660)                                                     |                       |                                 |  |
| 120360                                                                                                                                                                   |                        |                                 | 100186                                                                                                                                                                                  |                       |                                 |  |
| Diameter of Customers<br>port or pipework                                                                                                                                | Hose Length            | Purex Machine Inlet<br>Diameter | Diameter of Customers<br>port or pipework                                                                                                                                               | Hose Length           | Purex Machine Inlet<br>Diameter |  |
| 100mm                                                                                                                                                                    | 1.0m                   | 100mm                           | 100mm                                                                                                                                                                                   | 1.0m                  | 100mm                           |  |
| YOUR PROCESS ← ()<br>I<br>I.Om<br>1 x 1m x 100mm flexihose (570060)<br>2 x Hose clip 90mm - 120mm (580660)                                                               |                        |                                 | YOUR PROCESS ←<br>1 x 80mm coupling (540025)<br>2 x 100mm coupling (540120)<br>2 x Reducer 100mm - 80mm (540150)<br>2 x 90-120mm hose clip (580660)<br>1 x 1m x 84mm flexihose (570053) |                       |                                 |  |
|                                                                                                                                                                          | 1001071                |                                 |                                                                                                                                                                                         |                       |                                 |  |
| Diameter of Customers<br>port or pipework                                                                                                                                | 100107*<br>Hose Length | Purex Machine Inlet<br>Diameter | Diameter of Customers<br>port or pipework                                                                                                                                               | 100184<br>Hose Length | Purex Machine Inlet<br>Diameter |  |
| 100mm                                                                                                                                                                    | 3.0m                   | 100mm                           | 100mm                                                                                                                                                                                   | 1.0m                  | 100mm                           |  |
| YOUR PROCESS   MACHINE  S.Om  1 x 3m x 100mm flexible hose (570060) 2x 90mm to 120mm hose clips (580660)  Suitable for PVC applications                                  |                        |                                 | YOUR PROCESS ←                                                                                                                                                                          |                       |                                 |  |