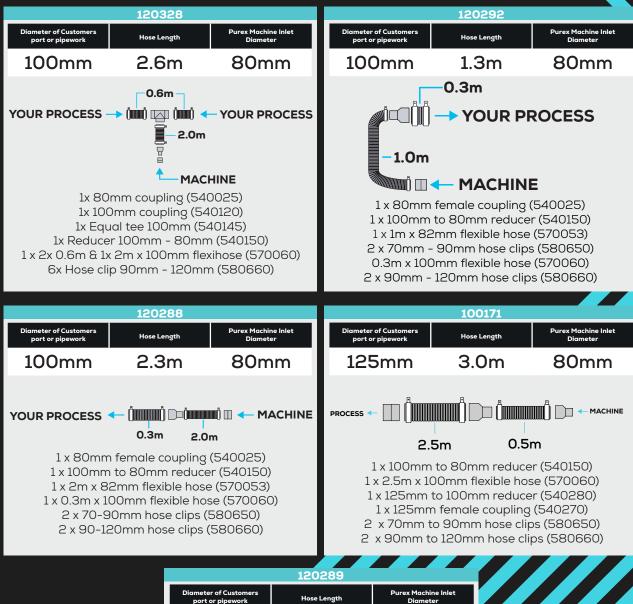

Please contact Purex for additional support

| 100mm Purex Inlet                                                                                                                                                        |                        |                                 |                                                                                                                                                                                         |                       |                                 |  |
|--------------------------------------------------------------------------------------------------------------------------------------------------------------------------|------------------------|---------------------------------|-----------------------------------------------------------------------------------------------------------------------------------------------------------------------------------------|-----------------------|---------------------------------|--|
| 100186                                                                                                                                                                   |                        |                                 |                                                                                                                                                                                         | 120291                |                                 |  |
| Diameter of Customers<br>port or pipework                                                                                                                                | Hose Length            | Purex Machine Inlet<br>Diameter | Diameter of Customers<br>port or pipework                                                                                                                                               | Hose Length           | Purex Machine Inlet<br>Diameter |  |
| 100mm                                                                                                                                                                    | 1.0m                   | 100mm                           | 100mm                                                                                                                                                                                   | 3m (Dual)             | 100mm                           |  |
| YOUR PROCESS - III III III IIIIIIIIIIIIIIIIIIIIII                                                                                                                        |                        |                                 | YOUR PROCESS - (                                                                                                                                                                        |                       |                                 |  |
| 1 x 80mm coupling (540025)<br>2 x 100mm coupling (540120)<br>2 x Reducer 100mm - 80mm (540150)<br>1 x 1m 100mm flexihose (570060)<br>2 x Hose clip 90mm - 120mm (580660) |                        |                                 | YOUR PROCESS ← (1)<br>1 x 100mm female coupling (540120)<br>1 x 100mm equal tee (540145)<br>2 x 3m x 102mm flexible hose (570060)<br>4 x 90-120mm hose clips (580660)                   |                       |                                 |  |
| 120354                                                                                                                                                                   |                        |                                 | 120270                                                                                                                                                                                  |                       |                                 |  |
| Diameter of Customers<br>port or pipework                                                                                                                                | Hose Length            | Purex Machine Inlet<br>Diameter | Diameter of Customers<br>port or pipework                                                                                                                                               | Hose Length           | Purex Machine Inlet<br>Diameter |  |
| 100mm                                                                                                                                                                    | 0.5m                   | 100mm                           | 100mm                                                                                                                                                                                   | 1.5m                  | 100mm                           |  |
| YOUR PROCES                                                                                                                                                              | s 🔶 🗍 🛄                |                                 | YOUR PROCE                                                                                                                                                                              | ss 🔶 ()aanaa 🗤        |                                 |  |
| <b>0.5m</b><br>1 x 0.5m x 100mm flexihose (570060)<br>2 x Hose clip 90mm - 120mm (580660)                                                                                |                        |                                 | <b>1.5m</b><br>1 x 100 female coupling (540120)<br>1 x 1.5m x 100mm flexible hose (570060)<br>2 x 90mm to 120mm hose clips (580660)                                                     |                       |                                 |  |
| 120360                                                                                                                                                                   |                        |                                 | 100186                                                                                                                                                                                  |                       |                                 |  |
| Diameter of Customers<br>port or pipework                                                                                                                                | Hose Length            | Purex Machine Inlet<br>Diameter | Diameter of Customers<br>port or pipework                                                                                                                                               | Hose Length           | Purex Machine Inlet<br>Diameter |  |
| 100mm                                                                                                                                                                    | 1.0m                   | 100mm                           | 100mm                                                                                                                                                                                   | 1.0m                  | 100mm                           |  |
| YOUR PROCESS ← ()<br>I<br>I.Om<br>1 x 1m x 100mm flexihose (570060)<br>2 x Hose clip 90mm - 120mm (580660)                                                               |                        |                                 | YOUR PROCESS ←<br>1 x 80mm coupling (540025)<br>2 x 100mm coupling (540120)<br>2 x Reducer 100mm - 80mm (540150)<br>2 x 90-120mm hose clip (580660)<br>1 x 1m x 84mm flexihose (570053) |                       |                                 |  |
|                                                                                                                                                                          | 1001071                |                                 |                                                                                                                                                                                         |                       |                                 |  |
| Diameter of Customers<br>port or pipework                                                                                                                                | 100107*<br>Hose Length | Purex Machine Inlet<br>Diameter | Diameter of Customers<br>port or pipework                                                                                                                                               | 100184<br>Hose Length | Purex Machine Inlet<br>Diameter |  |
| 100mm                                                                                                                                                                    | 3.0m                   | 100mm                           | 100mm                                                                                                                                                                                   | 1.0m                  | 100mm                           |  |
| YOUR PROCESS   MACHINE  S.Om  1 x 3m x 100mm flexible hose (570060) 2x 90mm to 120mm hose clips (580660)  Suitable for PVC applications                                  |                        |                                 | YOUR PROCESS ←                                                                                                                                                                          |                       |                                 |  |