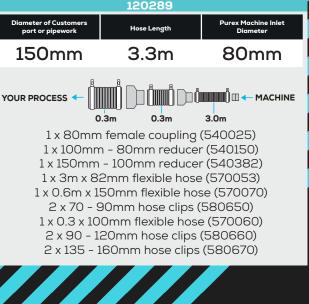

Please contact Purex for additional support

CLEAN AIR FOR EVERYONE

2 x 125-165mm hose clips (580670)

Please contact Purex for additional support

CLEAN AIR FOR EVERYONE