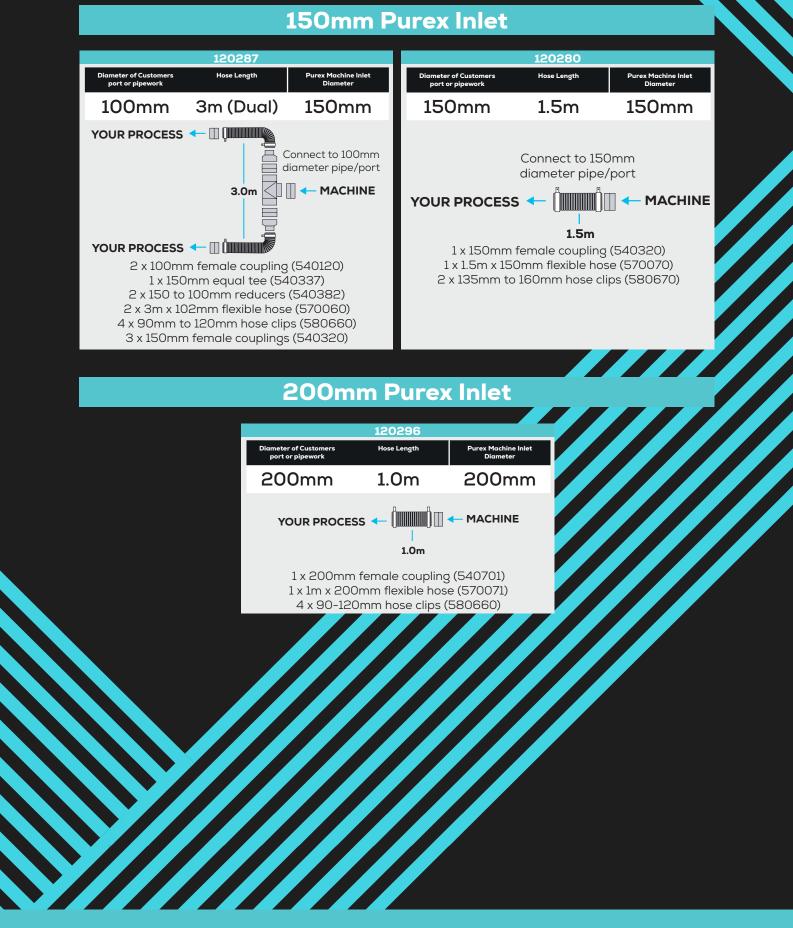

Please contact Purex for additional support

| 100mm Purex Inlet                                                                                                                                                        |                        |                                 |                                                                                                                                                                                         |                       |                                 |  |
|--------------------------------------------------------------------------------------------------------------------------------------------------------------------------|------------------------|---------------------------------|-----------------------------------------------------------------------------------------------------------------------------------------------------------------------------------------|-----------------------|---------------------------------|--|
| 100186                                                                                                                                                                   |                        |                                 |                                                                                                                                                                                         | 120291                |                                 |  |
| Diameter of Customers<br>port or pipework                                                                                                                                | Hose Length            | Purex Machine Inlet<br>Diameter | Diameter of Customers<br>port or pipework                                                                                                                                               | Hose Length           | Purex Machine Inlet<br>Diameter |  |
| 100mm                                                                                                                                                                    | 1.0m                   | 100mm                           | 100mm                                                                                                                                                                                   | 3m (Dual)             | 100mm                           |  |
| YOUR PROCESS - III III III IIIIIIIIIIIIIIIIIIIIII                                                                                                                        |                        |                                 | YOUR PROCESS - (                                                                                                                                                                        |                       |                                 |  |
| 1 x 80mm coupling (540025)<br>2 x 100mm coupling (540120)<br>2 x Reducer 100mm - 80mm (540150)<br>1 x 1m 100mm flexihose (570060)<br>2 x Hose clip 90mm - 120mm (580660) |                        |                                 | YOUR PROCESS ← (1)<br>1 x 100mm female coupling (540120)<br>1 x 100mm equal tee (540145)<br>2 x 3m x 102mm flexible hose (570060)<br>4 x 90-120mm hose clips (580660)                   |                       |                                 |  |
| 120354                                                                                                                                                                   |                        |                                 | 120270                                                                                                                                                                                  |                       |                                 |  |
| Diameter of Customers<br>port or pipework                                                                                                                                | Hose Length            | Purex Machine Inlet<br>Diameter | Diameter of Customers<br>port or pipework                                                                                                                                               | Hose Length           | Purex Machine Inlet<br>Diameter |  |
| 100mm                                                                                                                                                                    | 0.5m                   | 100mm                           | 100mm                                                                                                                                                                                   | 1.5m                  | 100mm                           |  |
| YOUR PROCES                                                                                                                                                              | s 🔶 🗍 🛄                |                                 | YOUR PROCE                                                                                                                                                                              | ss 🔶 ()aanaa 🗤        |                                 |  |
| <b>0.5m</b><br>1 x 0.5m x 100mm flexihose (570060)<br>2 x Hose clip 90mm - 120mm (580660)                                                                                |                        |                                 | <b>1.5m</b><br>1 x 100 female coupling (540120)<br>1 x 1.5m x 100mm flexible hose (570060)<br>2 x 90mm to 120mm hose clips (580660)                                                     |                       |                                 |  |
| 120360                                                                                                                                                                   |                        |                                 | 100186                                                                                                                                                                                  |                       |                                 |  |
| Diameter of Customers<br>port or pipework                                                                                                                                | Hose Length            | Purex Machine Inlet<br>Diameter | Diameter of Customers<br>port or pipework                                                                                                                                               | Hose Length           | Purex Machine Inlet<br>Diameter |  |
| 100mm                                                                                                                                                                    | 1.0m                   | 100mm                           | 100mm                                                                                                                                                                                   | 1.0m                  | 100mm                           |  |
| YOUR PROCESS ← ()<br>I<br>I.Om<br>1 x 1m x 100mm flexihose (570060)<br>2 x Hose clip 90mm - 120mm (580660)                                                               |                        |                                 | YOUR PROCESS ←<br>1 x 80mm coupling (540025)<br>2 x 100mm coupling (540120)<br>2 x Reducer 100mm - 80mm (540150)<br>2 x 90-120mm hose clip (580660)<br>1 x 1m x 84mm flexihose (570053) |                       |                                 |  |
|                                                                                                                                                                          | 1001071                |                                 |                                                                                                                                                                                         |                       |                                 |  |
| Diameter of Customers<br>port or pipework                                                                                                                                | 100107*<br>Hose Length | Purex Machine Inlet<br>Diameter | Diameter of Customers<br>port or pipework                                                                                                                                               | 100184<br>Hose Length | Purex Machine Inlet<br>Diameter |  |
| 100mm                                                                                                                                                                    | 3.0m                   | 100mm                           | 100mm                                                                                                                                                                                   | 1.0m                  | 100mm                           |  |
| YOUR PROCESS   MACHINE  S.Om  1 x 3m x 100mm flexible hose (570060) 2x 90mm to 120mm hose clips (580660)  Suitable for PVC applications                                  |                        |                                 | YOUR PROCESS ←                                                                                                                                                                          |                       |                                 |  |