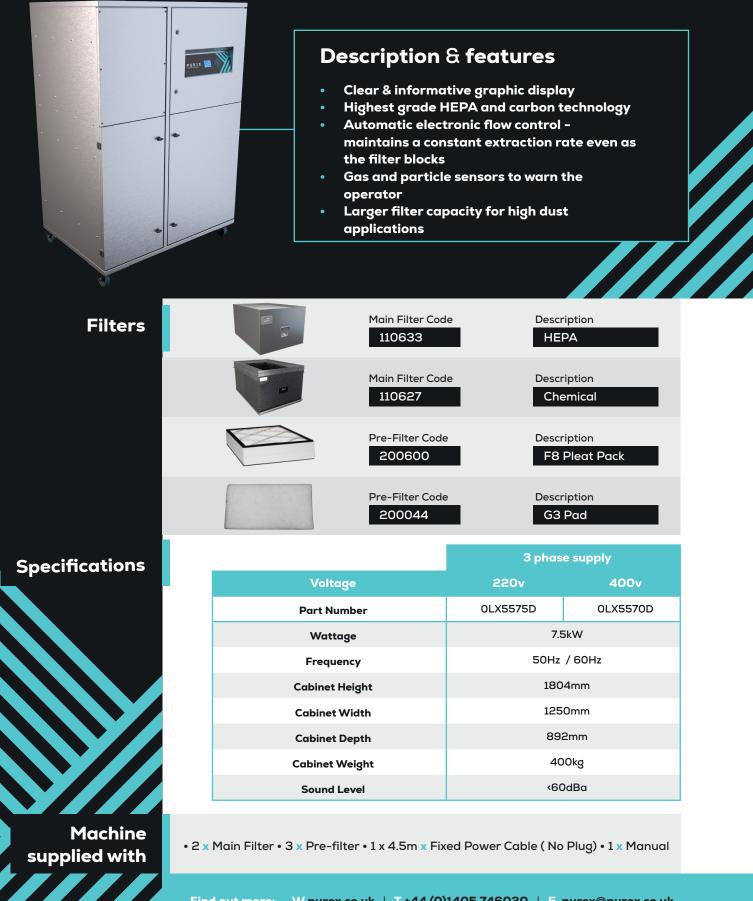

## Description Code **Main filter** Chemical 110624 Connection 120296 kits Hose End Diameter Purex Inlet Diameter Hose Length 200mm 1m 200mm e.y.e= x 👥 🚸 🐰 Connect to 200mm diameter pipe/port 1.0m Technical **Rear Inlet** 5 1 2a 4 7 -6 2b Ŷ 3 7 6 **LEGEND:** 4. Main filter (HEPA location) 1. Air inlet - 200mm safe seal 5. Clean air returned to the 2a. Pre-filter pad workplace 2b. Pre-filter pleated bag 6. Filter locking handles 2c. Pre-filter labyrinth bag 7. Filter indentification labels 3. Main filter (carbon location) Interfacing can remotely start the 10011010 Interfacing Purex machine when the connected Extractor machine starts. Machine 10011010 Interfacing can also warn the connected machine when the Purex Take a look through our Interfacing Guide machine is in alarm. to see our extensive range of options W purex.co.uk | T+44 (0)1405 746030 | E purex@purex.co.uk Find out more