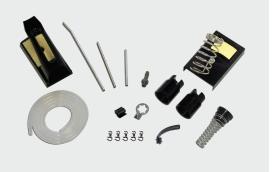

## 300001 - Universal Soldering Iron Kit (Optional)

1 x 1.5m 6mmlD x 1.5mm wall clear silicone hose

1 x screw in adaptor (8mm hose, M10)

5 x 8mm Ø hose clips

1 x universal iron stand

1 x soldering iron stand

1 x cup standard iron

1 x cup metcal iron

1 x extraction tube clip weller

1 x extraction tube clip metcal / mini weller

1 x extraction tube strap universal

1 x 6mm Ø x 100mm extraction tube weller

1 x 6mm  $\emptyset$  x 135mm extraction tube metcal

1 x 6mm Ø x 225mm extraction tube universal