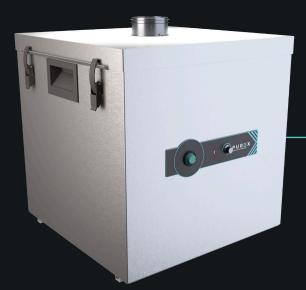

# **Description** & features

- Filter blocked warning system
- Highest grade HEPA and carbon technology
- **Quiet in operation**
- Simple to install and easy to relocate
- Ability to extract from up to 15 soldering

# **Specification**

| Voltage        | 120-230v                         |
|----------------|----------------------------------|
| Part Number    | See overleaf for more informaton |
| Wattage        | 0.5kW                            |
| Frequency      | 50Hz / 60Hz                      |
| Cabinet Height | 493mm                            |
| Cabinet Width  | 471mm                            |
| Cabinet Depth  | 430mm                            |
| Cabinet Weight | 26kg                             |
| Airflow        | 200m3/h                          |
| Sound Level    | <60dBa                           |