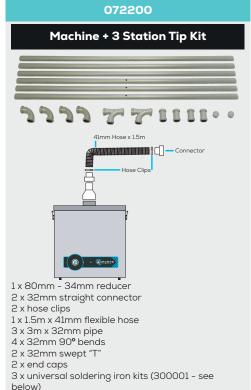

## Connection Kits

## 300001 - Universal Soldering Iron Kit (Optional)

1 x 1.5m 6mmlD x 1.5mm wall clear silicone hose

1 x screw in adaptor (8mm hose, M10)

5 x 8mm Ø hose clips

1 x universal iron stand

1 x soldering iron stand

1 x cup standard iron

1 x cup metcal iron

1 x extraction tube clip weller

1 x extraction tube clip metcal / mini weller

1 x extraction tube strap universal

1 x 6mm Ø x 100mm extraction tube weller

1 x 6mm  $\emptyset$  x 135mm extraction tube metcal

1 x 6mm Ø x 225mm extraction tube universal