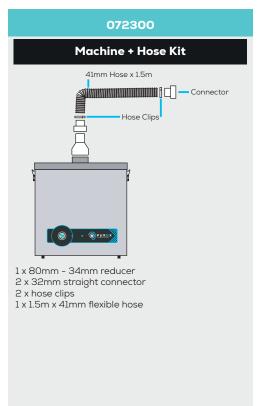

age        | 0.5kW                            |
| Frequency      | 50Hz / 60Hz                      |
| Cabinet Height | 493mm                            |
| Cabinet Width  | 471mm                            |
| Cabinet Depth  | 430mm                            |
| Cabinet Weight | 26kg                             |
| Airflow        | 200m3/h                          |
| Sound Level    | <60dBa                           |

**Machine** supplied with

• 1 x Main Filter • 1 x Pre-filter • 1 x Connection Kit • 1 x Exhaust Filter • 1 x Power Cable • 1 x Manual

# **Options**

### Compact, soldering tip extraction unit

**Main Filter** 

Pre-filter

Code Description

110532 Chemical 110542 Chemical Special

110533 HEPA Chemical (Cleanroom) 110541 Solvent Lock

200522 F5 Pad

## Connection Kits





## 300001 - Universal Soldering Iron Kit (Optional)

1 x 1.5m 6mmlD x 1.5mm wall clear silicone hose

1 x screw in adaptor (8mm hose, M10)

5 x 8mm Ø hose clips

1 x universal iron stand

1 x soldering iron stand

1 x cup standard iron

1 x cup metcal iron

1 x extraction tube clip weller

1 x extraction tube clip metcal / mini weller

1 x extraction tube strap universal

1 x 6mm Ø x 100mm extraction tube weller

1 x 6mm  $\emptyset$  x 135mm extraction tube metcal

1 x 6mm Ø x 225mm extraction tube universal