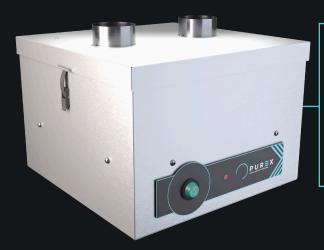

## **FUMEBUSTER**

Compact, multi-use fume extraction unit

### **Description & features**

- Filter blocked warning system
- Highest grade HEPA and carbon technology
- **Quiet in operation**
- Simple to install and easy to relocate

#### **Specification**

| Voltage        | 120v        | 230v   |
|----------------|-------------|--------|
| Part Number    | 070372      | 070369 |
| Wattage        | 0.32kW      |        |
| Frequency      | 50Hz / 60Hz |        |
| Cabinet Height | 350mm       |        |
| Cabinet Width  | 425mm       |        |
| Cabinet Depth  | 415mm       |        |
| Cabinet Weight | 25kg        |        |
| Airflow        | 190m3/h     |        |
| Sound Level    | <60dBa      |        |