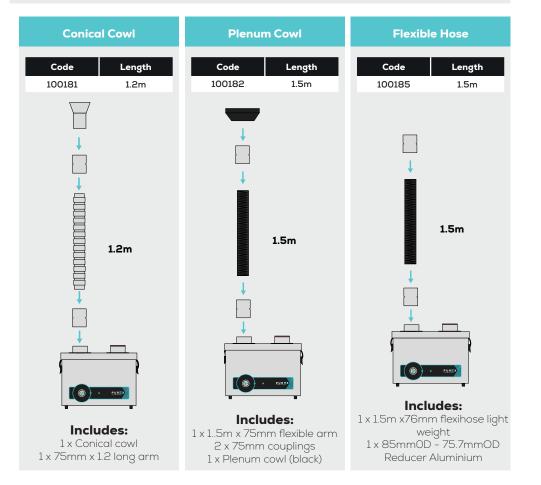

# **Options**

Compact, multi-use fume extraction unit

Code Description

110532 Chemical 110533 HEPA Chemical (Cleanroom)

110541 Solvent Lock

Connection kits

**Main filter** 

If you do not see a connection kit that fits your machine or pipework, please contact Purex or your representative