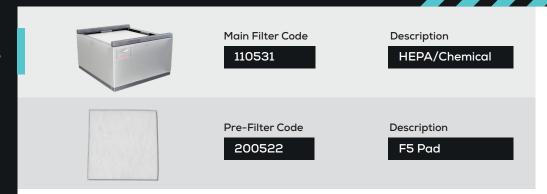

#### **Filters**

**Machine** supplied with

• 1 x Main Filter • 1 x Pre-Filter • 1 x Blanking Cap • 1 x Power Cable • 1 x Manual

# **Options**

Compact, multi-use fume extraction unit

Code Description

110532 Chemical 110533 HEPA Chemical (Cleanroom)

110541 Solvent Lock

Connection kits

**Main filter** 

If you do not see a connection kit that fits your machine or pipework, please contact Purex or your representative