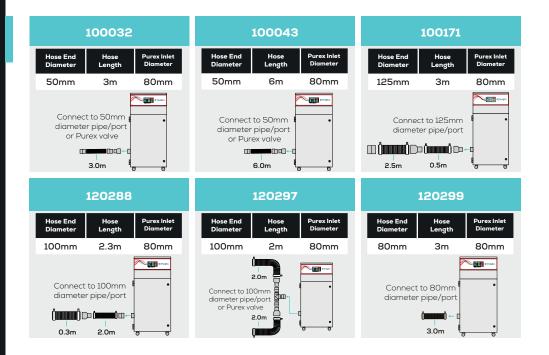

# Connection kits

Interfacing

Interfacing can remotely start the Purex machine when the connected machine starts.

Interfacing can also warn the connected machine when the Purex machine is in alarm.

Take a look through our Interfacing Guide to see our extensive range of options