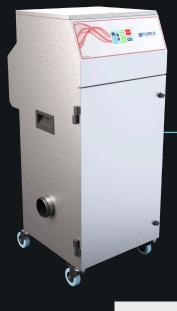

## IFUME 400i

Moderate, Laser Coding & Marking extraction

### **Description & features**

- Full colour touch screen display
- Highest grade HEPA and carbon technology
- Automatic electronic flow control maintains a constant extraction rate even as the filter blocks
- Gas and particle sensors to warn the operator
- Operate worldwide with no loss of performance

### **Specification**

| Voltage            | 100v - 230v |  |
|--------------------|-------------|--|
| Volume Part Number | 1704022     |  |
| Wattage            | 1.2kW       |  |
| Frequency          | 50Hz / 60Hz |  |
| Cabinet Height     | 1070mm      |  |
| Cabinet Width      | 528mm       |  |
| Cabinet Depth      | 465mm       |  |
| Cabinet Weight     | 60kg        |  |
| Airflow            | 400m3/h     |  |
| Sound Level        | <60dBa      |  |

**Machine** supplied with

• 1 x Main Filter • 1 x Pre-filter • 1 x Connection Kit • 1 x Power Cable • 1 x Manual