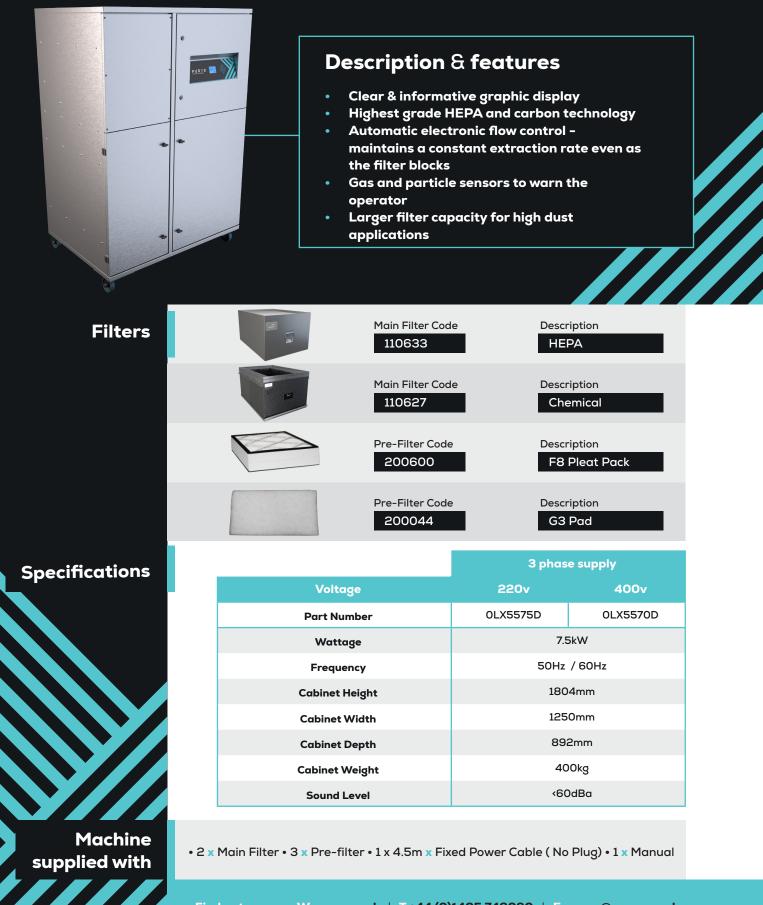

## Description Code **Main filter** Chemical 110624 Connection 120296 kits Hose End Diameter Purex Inlet Diameter Hose Length 200mm 1m 200mm e.y.e= x 👥 🚸 🐰 Connect to 200mm diameter pipe/port 1.0m Technical **Rear Inlet** 5 1 2a 4 7 -6 2b Ŷ 3 7 6 **LEGEND:** 4. Main filter (HEPA location) 1. Air inlet - 200mm safe seal 5. Clean air returned to the 2a. Pre-filter pad workplace 2b. Pre-filter pleated bag 6. Filter locking handles 2c. Pre-filter labyrinth bag 7. Filter indentification labels 3. Main filter (carbon location) Interfacing can remotely start the 10011010 Interfacing Purex machine when the connected Extractor machine starts. Machine 10011010 Interfacing can also warn the connected machine when the Purex Take a look through our Interfacing Guide machine is in alarm. to see our extensive range of options W purex.co.uk | T+44 (0)1405 746030 | E purex@purex.co.uk Find out more