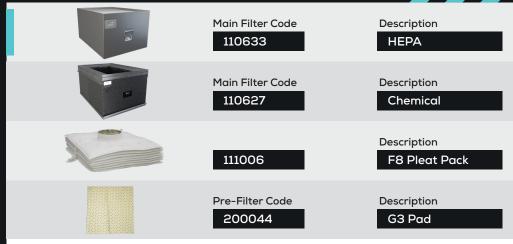

### **Filters**

**Machine** supplied with

• 2 x Main Filter • 2 x Pre-filter • 1 x 4.5m Fixed Power Cable (No Plug) • 1 x Manual

Large, PVC specialized extraction unit

Code Description

110624 Chemical 110629 Solvent Lock