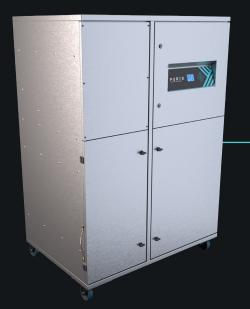

# 5000i PVC

Large, PVC specialized extraction unit

## **Description & features**

- Clear & informative graphic display
- Highest grade HEPA and carbon technology
- Automatic electronic flow control maintains a constant extraction rate even as the filter blocks
- Gas and particle sensors to warn the operator
- Larger filter capacity for high dust applications
- Specialized coating to prevent corrosion from PVC fumes