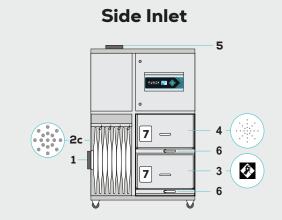

#### **LEGEND:**

- 1. Air inlet 200mm safe seal
- 2a. Pre-filter pad
- 2b. Pre-filter pleated bag
- 2c. Pre-filter labyrinth bag
- 3. Main filter (carbon location)
- 4. Main filter (HEPA location)
- 5. Clean air returned to the workplace
- 6. Filter locking handles
- 7. Filter indentification labels