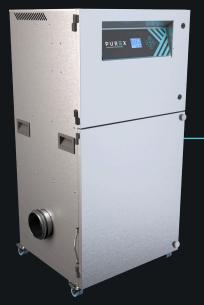

# 1750i PVC

Large, PVC specialized extraction unit

### **Description & features**

- Clear & informative graphic display
- Highest grade HEPA and carbon technology
- Automatic electronic flow control maintains a constant extraction rate even as the filter blocks
- Gas and particle sensors to warn the operator
- Adjustable airflow
- Specialized coating to prevent corrosion from PVC fumes

#### **Specification**

|                | 3 phase supply |
|----------------|----------------|
| Voltage        | 400v           |
| Part Number    | 0PV2010D       |
| Wattage        | 3kW            |
| Frequency      | 50Hz / 60Hz    |
| Cabinet Height | 1400mm         |
| Cabinet Width  | 725mm          |
| Cabinet Depth  | 726mm          |
| Cabinet Weight | 170kg          |
| Airflow        | 1750m3/h       |
| Sound Level    | <60dBa         |