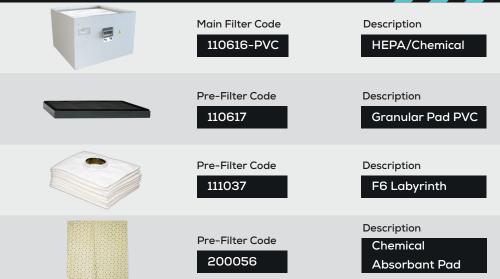

#### **Filters**

**Machine** supplied with

• 1 x Main Filter • 3 x Pre-filter • 1 x 4.5m Fixed Power Cable (no plug) • 1 x Manual