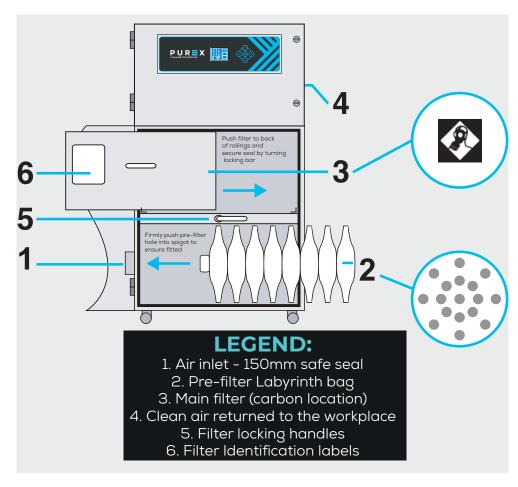

### **Description & features**

- Clear & informative graphic display
- Highest grade HEPA and carbon technology
- Automatic electronic flow control maintains a constant extraction rate even as the filter blocks
- Gas and particle sensors to warn the operator
- Adjustable airflow
- Specialized coating to prevent corrosion from PVC fumes

**Machine** supplied with

• 1 x Main Filter • 3 x Pre-filter • 1 x 4.5m Fixed Power Cable (no plug) • 1 x Manual