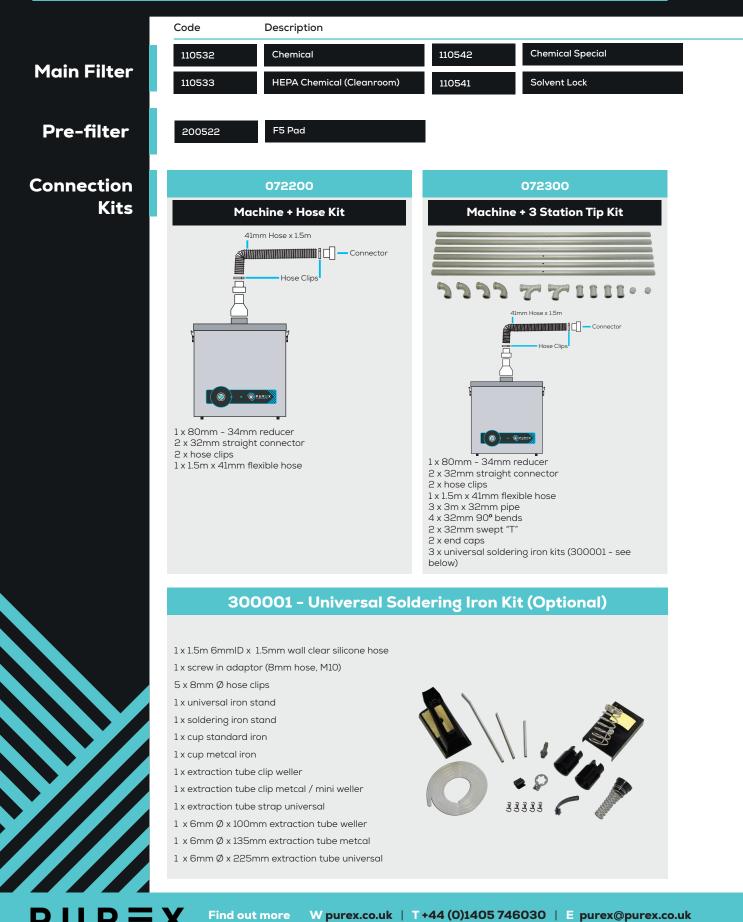

## Options

Registered Office: Purex International Limited, OWP House, Island Drive, Capitol Park, Thorne, Doncaster DN8 SUE Registered No. 5136616 England | VAT No. GB842 5025 49 | WEEE Producer Registration Number: WEE/CE0067TX \*Goods are subject to change | \*Illustrations are 3D created visual representations