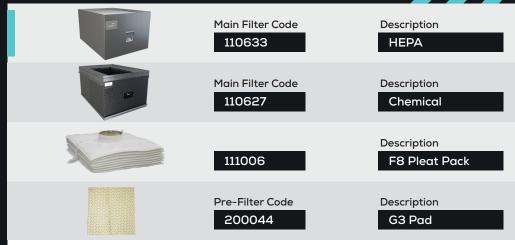

### **Filters**

**Machine** supplied with

• 2 x Main Filter • 2 x Pre-filter • 1 x 4.5m Fixed Power Cable (No Plug) • 1 x Manual

# **Options**

Code Description

110624 Chemical

110629

Solvent Lock

Conncection Kit

Main filter

If you do not see a connection kit that fits your machine or pipework, please contact Purex or your representative