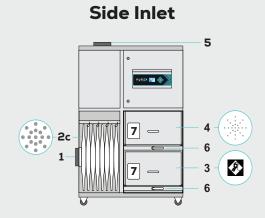

### **LEGEND:**

- 1. Air inlet 200mm safe seal
- 2a. Pre-filter pad
- 2b. Pre-filter pleated bag
- 2c. Pre-filter labyrinth bag
- 3. Main filter (carbon location)
- 4. Main filter (HEPA location)
- 5. Clean air returned to the workplace
- 6. Filter locking handles
- 7. Filter indentification labels